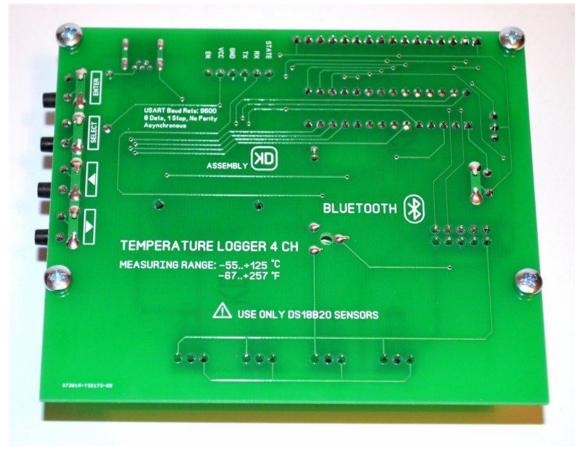

#### **About device:**

Measuring 98mm x 82mm x 30mm. Easy connect to Android device via Bluetooth. Digital temperature sensors based on DS18B20 chip. USB driver based on FT232RL chip. Power circuit: usb power supply. Mini usb cable. Software selectable: Celsius / Fahrenheit. **Compatible with Arduino Bluetooth Module HC-05. Bluetooth distance range 10m.** Synchronous data transfer via bluetooth and usb cable. Writing data by time and date. Log interval 1s ... 7200s. **Output log format: text or csv (easy transfer data to Excel) Temperature sensor stainless steel tube size: 6x50mm.** UART settings: 9600kbps, 8 bits data, 1 stop bit, 1 start bit. Range: -55 ~ 125°C / -67 ~ 257°F. Accuracy:  $\pm 0.5^{\circ}C/(-55 \sim 125^{\circ}C/-67 \sim 257^{\circ}F)$ . **Resolution:** 0.1°C / 0.1°F.

### **Remember how to connect Bluetooth Module**

With this switch you can change output log format: text or csv

Temperature sensors look like this

Temperature logger connected to Android device

••••
••••
••••
••••
••••
••••
••••
••••
••••
••••
••••
••••
••••
••••
••••
••••
••••
••••
••••
••••
••••
••••
••••
••••
••••
••••
••••
••••
••••
••••
••••
••••
••••
••••
••••
••••
••••
••••
••••
••••
••••
••••
••••
••••
••••
••••
••••
••••
••••
••••
•••
••••
••••
••••
••••
••••
••••
••••
•••
•••
•••
•••
•••
•••
•••
•••
•••
•••
•••
•••
•••
•••
•••
•••
•••
•••
•••
•••
•••
•••
•••
•••
•••
•••
•••
•••
•••
•••
•••
•••
•••
•••
•••
•••
•••
•••
•••
•••
•••
•••
•••
•••
•••
•