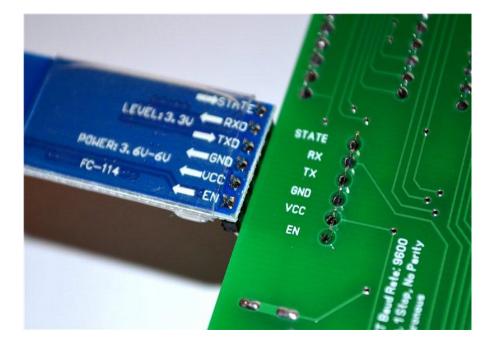

### **Remember how to connect Bluetooth Module**

With this switch you can change output log format: text or csv

Temperature sensors look like this

Temperature logger connected to Android device

••••
••••
••••
••••
••••
••••
••••
••••
••••
••••
••••
••••
••••
••••
••••
••••
••••
••••
••••
••••
••••
••••
••••
••••
••••
••••
••••
••••
••••
••••
••••
••••
••••
••••
••••
••••
••••
••••
••••
••••
••••
••••
••••
••••
••••
••••
••••
••••
••••
••••
•••
••••
••••
••••
••••
••••
••••
••••
•••
•••
•••
•••
•••
•••
•••
•••
•••
•••
•••
•••
•••
•••
•••
•••
•••
•••
•••
•••
•••
•••
•••
•••
•••
•••
•••
•••
•••
•••
•••
•••
•••
•••
•••
•••
•••
•••
•••
•••
•••
•••
•••
•••
•••
•