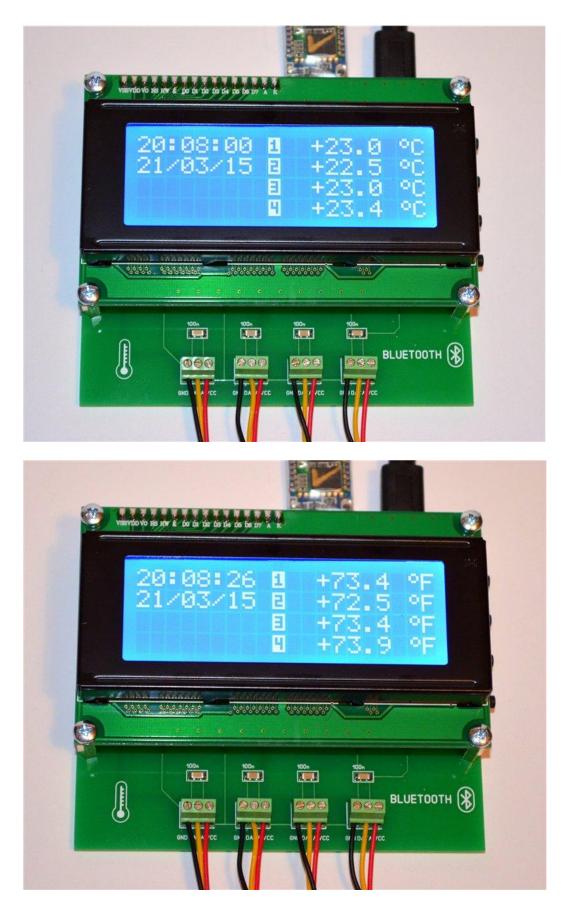

#### **About device:**

Measuring 98mm x 82mm x 30mm. Easy connect to Android device via Bluetooth. Digital temperature sensors based on DS18B20 chip. USB driver based on FT232RL chip. Power circuit: usb power supply. Mini usb cable. Software selectable: Celsius / Fahrenheit. **Compatible with Arduino Bluetooth Module HC-05. Bluetooth distance range 10m.** Synchronous data transfer via bluetooth and usb cable. Writing data by time and date. Log interval 1s ... 7200s. **Output log format: text or csv (easy transfer data to Excel) Temperature sensor stainless steel tube size: 6x50mm.** UART settings: 9600kbps, 8 bits data, 1 stop bit, 1 start bit. Range: -55 ~ 125°C / -67 ~ 257°F. Accuracy:  $\pm 0.5^{\circ}C/(-55 \sim 125^{\circ}C/-67 \sim 257^{\circ}F)$ . **Resolution:** 0.1°C / 0.1°F.

To change C or F, press SELECT button.

To stop logging, press PLUS button.