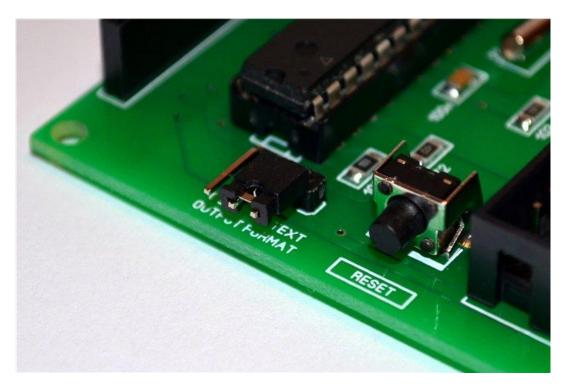

### **Remember how to connect Bluetooth Module**

With this switch you can change output log format: text or csv

Temperature sensors look like this

Temperature logger connected to Android device

••••
••••
••••
••••
••••
••••
••••
••••
••••
••••
••••
••••
••••
••••
••••
••••
••••
••••
••••
••••
••••
••••
••••
••••
••••
••••
••••
••••
••••
••••
••••
••••
••••
••••
••••
••••
••••
••••
••••
••••
••••
••••
••••
••••
••••
••••
••••
••••
••••
••••
•••
••••
••••
••••
••••
••••
••••
••••
•••
•••
•••
•••
•••
•••
•••
•••
•••
•••
•••
•••
•••
•••
•••
•••
•••
•••
•••
•••
•••
•••
•••
•••
•••
•••
•••
•••
•••
•••
•••
•••
•••
•••
•••
•••
•••
•••
•••
•••
•••
•••
•••
•••
•••
•