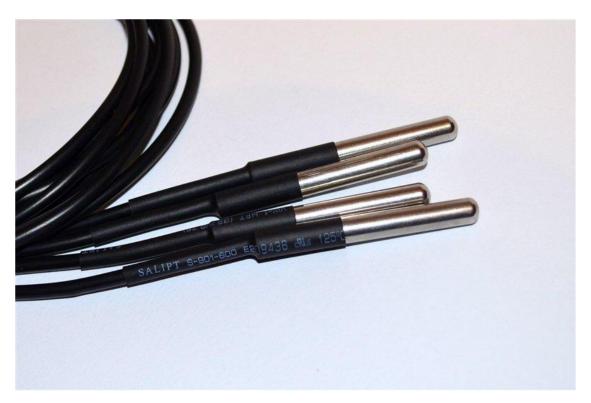

### **Remember how to connect Bluetooth Module**

With this switch you can change output log format: text or csv

Temperature sensors look like this

Temperature logger connected to Android device

••••
••••
••••
••••
••••
••••
••••
••••
••••
••••
••••
••••
••••
••••
••••
••••
••••
••••
••••
••••
••••
••••
••••
••••
••••
••••
••••
••••
••••
••••
••••
••••
••••
••••
••••
••••
••••
••••
••••
••••
••••
••••
••••
••••
••••
••••
••••
••••
••••
••••
•••
••••
••••
••••
••••
••••
••••
••••
•••
•••
•••
•••
•••
•••
•••
•••
•••
•••
•••
•••
•••
•••
•••
•••
•••
•••
•••
•••
•••
•••
•••
•••
•••
•••
•••
•••
•••
•••
•••
•••
•••
•••
•••
•••
•••
•••
•••
•••
•••
•••
•••
•••
•••
•