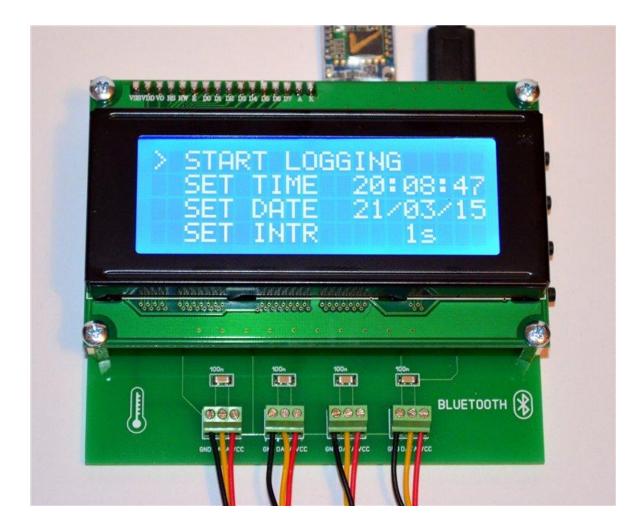

#### **About device:**

Measuring 98mm x 82mm x 30mm. Easy connect to Android device via Bluetooth. Digital temperature sensors based on DS18B20 chip. USB driver based on FT232RL chip. Power circuit: usb power supply. Mini usb cable. Software selectable: Celsius / Fahrenheit. **Compatible with Arduino Bluetooth Module HC-05. Bluetooth distance range 10m.** Synchronous data transfer via bluetooth and usb cable. Writing data by time and date. Log interval 1s ... 7200s. **Output log format: text or csv (easy transfer data to Excel) Temperature sensor stainless steel tube size: 6x50mm.** UART settings: 9600kbps, 8 bits data, 1 stop bit, 1 start bit. Range: -55 ~ 125°C / -67 ~ 257°F. Accuracy:  $\pm 0.5^{\circ}C/(-55 \sim 125^{\circ}C/-67 \sim 257^{\circ}F)$ . **Resolution:** 0.1°C / 0.1°F.

To change C or F, press SELECT button.

To stop logging, press PLUS button.