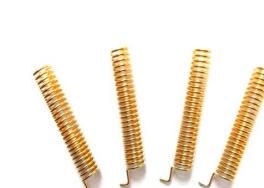

## Description

SW433-TH22 is a gold plated spring antenna, It is a dedicated antenna which designed for a wireless communication system (433MHz).It has good VSWR, small size, ingenious structure, easy installation, stable performance, with good anti-vibration and aging ability.