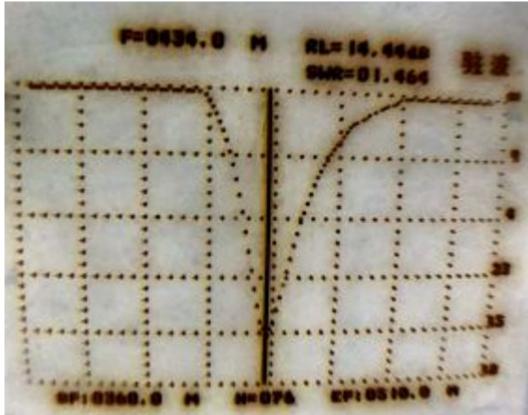

# Gold plated spring antenna SW433 - TH22

## Description

SW433-TH22 is a gold plated spring antenna, It is a dedicated antenna which designed for a wireless communication system (433MHz).It has good VSWR, small size, ingenious structure, easy installation, stable performance, with good anti-vibration and aging ability.

## Features

- Frequency range: 433 MHz (+ / -8)
- VSWR: <= 1.5
- Input impedance: 50  $\Omega$
- Maximum power: 10 W
- Gain: 2.15 dBi

## Size



- Height: 22 + / -1 mm (25T)
- Antenna Color: golden
- Interface Type: welded directly



## VSWR chart









## VSWR chart

Frequency: 434MHz

RL: 14.44Db

SWR: 1.464