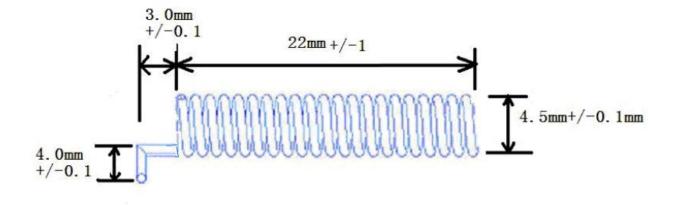

## Size

- Height: 22 + / -1 mm (25T)
- Antenna Color: golden
- Interface Type: welded directly