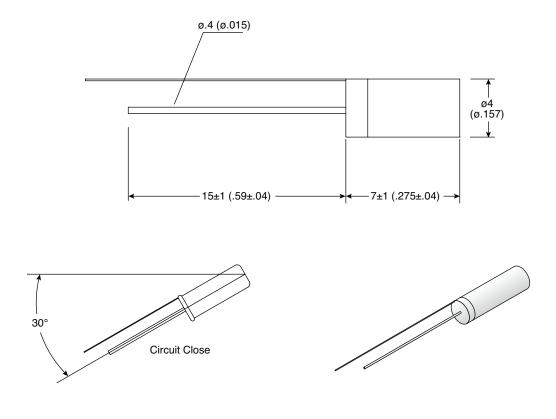

### Dimensions: mm (In.)

## Mechanical Specifications:

- Differential Angle: 30° max.
- Operating Temperature: 0°~+100°C

Note:

RoHS Compliant