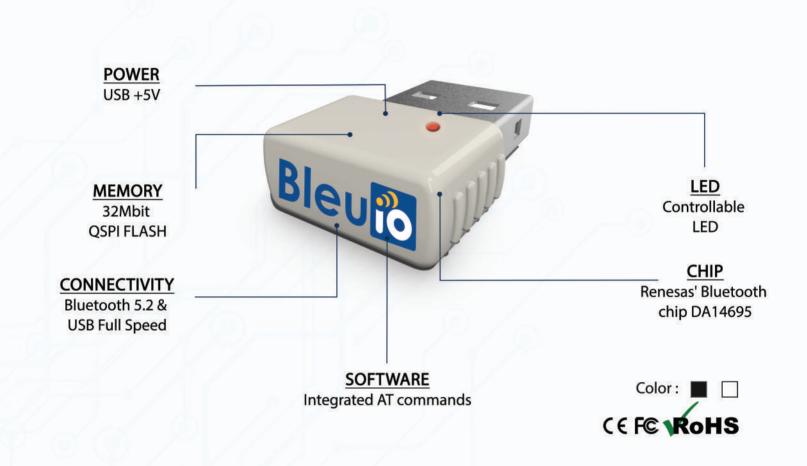

The BleuIO pro is Bluetooth® low energy solution that can be used to create BLE 5.2 applications in the fastest and easiest way. Just use the AT Commands available on the the device.

The BleulO Pro is a comprehensive solution, integrating an MCU and Bluetooth® radio into a single chip, powered by the Renesas SmartBond DA14695 SoC. This device supports Bluetooth® Low Energy 5.2 and features 32Mbit QSPI FLASH for extensive storage. It offers transfer speeds up to 2Mbps and supports extended advertising packets, making it ideal for advanced BLE applications. Additionally, it includes a programmable LED for customizable indications. It supports a bootloader for firmware updates or flashing your own application, and OTA (Over the Air) software updates. This device supports Windows 11, Linux, and macOS. CE declaration and FCC certification ready.