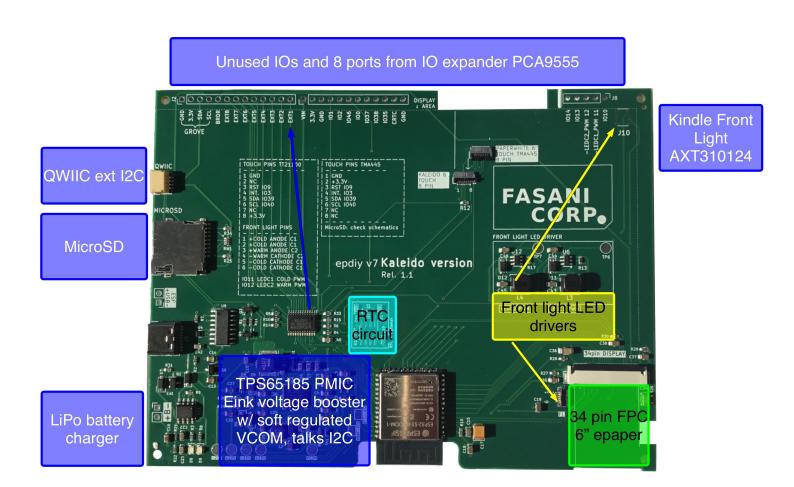

## EPDIY V7 KALEIDO BOARD WITH TOUCH & FL DRIVER 6" EINK CONTROLLER

github.com/martinberlin fasani.de

Designed by Valentin Roland **epdiy** is a powerful driver board for affordable e-Paper (or E-ink) displays. Latest version 7 of the PCB uses ESP32-S3 microcontroller and LCD module to drive the displays. Features:

- 34 pin FPC connector compatible with many 6" like EC060KH5 Kaleido, ED060XC3 (1024x758 Kindle paperwhite 1)
- MicroSD module, so you can make an e-reader with any additional Wiring
- Professional EINK voltages with TPS65185
- ESP32S3 with 8 MB external RAM. WiFi & BLE with on board Antenna
- QWICC Connector for I2C sensors
- All ready for RTC PCF8563 (Optional)

## **USE CASES**

- Industrial signaling with sensors (room temperature, humidity, CO2)
- Custom ebook readers
- Digital signaling
- Photo frames with high resolution
- Full color epaper displays (Kaleido EC060KH5 color array supported in s3\_color\_implementation branch)