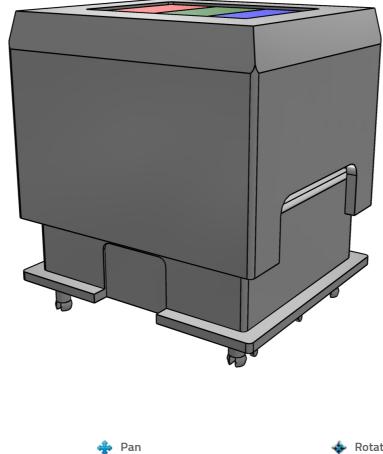

**ISC15ANP4 OLED** Pushbutton



## **3D View**

To activate the interactive 3D view, you must trust this document (see hint on the top) in Adobe Acrobat and click on the question mark.



Moves you toward or away from objects in the scene when you drag vertically. You can also zoom with the hand tool by holding down Shift as you drag.

🔍 Zoom

Moves the model vertically and horizontally only. You can also pan with the hand tool: Ctrl-drag.

🚸 Rotate

Turns 3D objects around relative to the screen. How the objects move depends on the starting view, where you start dragging and the direction in which you drag.



ISC15ANP4 OLED Pushbutton



2D derivation

ISO View













## **Technical Data**

| PN (Part No.)        | ISC15ANP4  |
|----------------------|------------|
| SRS (Series)         | ISC15      |
| TYPE (Type)          | Full Color |
| PXLFLD (Pixel Field) | 64x48      |







## **Bill of Materials**

| N° | Description | Amount |
|----|-------------|-----