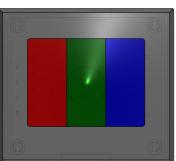

**ISC15ANP4 OLED** Pushbutton

ISC15ANP4 OLED Pushbutton

2D derivation

ISO View

## **Technical Data**

| PN (Part No.)        | ISC15ANP4  |
|----------------------|------------|
| SRS (Series)         | ISC15      |
| TYPE (Type)          | Full Color |
| PXLFLD (Pixel Field) | 64x48      |