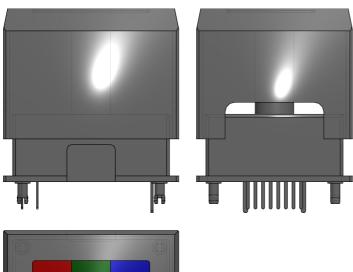

**ISC15ANP4 OLED** Pushbutton

ISC15ANP4 OLED Pushbutton

2D derivation

ISO View

## **Technical Data**

| PN (Part No.)        | ISC15ANP4  |
|----------------------|------------|
| SRS (Series)         | ISC15      |
| TYPE (Type)          | Full Color |
| PXLFLD (Pixel Field) | 64x48      |