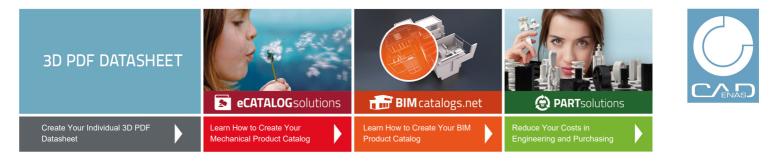

## **3D View**

To activate the interactive 3D view, you must trust this document (see hint on the top) in Adobe Acrobat and click on the question mark.

Moves you toward or away from objects in the scene when you drag vertically. You can also zoom with the hand tool by holding down Shift as you drag.

🔍 Zoom

Moves the model vertically and horizontally only. You can also pan with the hand tool: Ctrl-drag.

🚸 Rotate

Turns 3D objects around relative to the screen. How the objects move depends on the starting view, where you start dragging and the direction in which you drag.

ISC15ANP4 OLED Pushbutton

2D derivation

ISO View