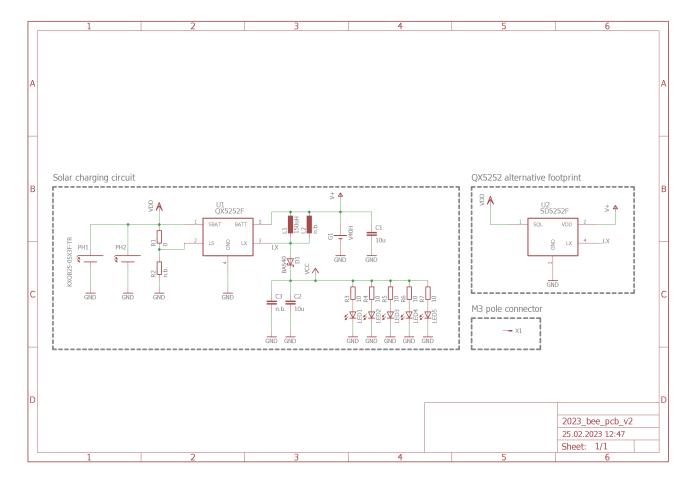

The battery should be fully charged after 2 hours of direct sunlight ( $1000W/m^2$ ). The NiMH battery can supply the LEDs for around 2 hours depending on the LED configuration. The controller is automatically switching from charging the battery to driving the LEDs if the voltage on the solar cells is too low ( $0.3 \cdot V_{\text{batt}}$ ). This means that the unit is turning itself on once the sun goes down or the cells are shaded in any way.

## **Technical data:**

Dimensions: 83x77x16 mm
Weight without battery: 15 g
Battery type: 1.2V NiMH 40mAh
Battery lifetime: approx. 2 hours
Charging time: min. 2 hours

Operational and storage temperature: +5°C to +35°C