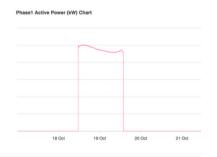

- APPARENT AMPS AND REAL POWER
- EASY INSTALLATION
- NON-CONTACT SENSOR
- RELIABLE LORAWAN