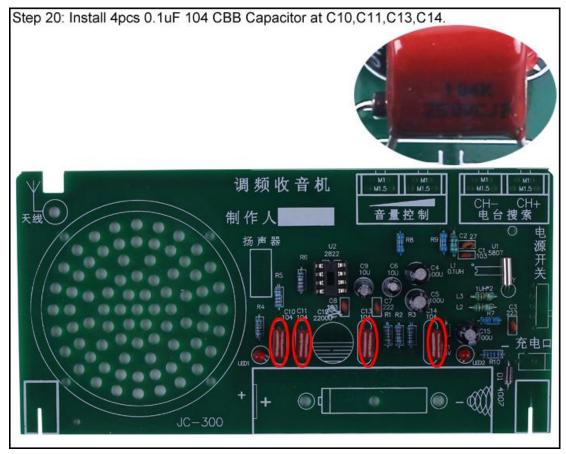

|
|          |                        |                 |            |     |

| 27 | Black/Red Wire    | 10cm         | 1 |
|----|-------------------|--------------|---|
| 28 | 18650 Battery Box |              | 1 |
| 29 | USB Power Wire    | 80cm         | 1 |
| 30 | FM Antenna        | 75ohm        | 1 |
| 31 | M3*6mm Screw      |              | 2 |
| 32 | M3 Nut            |              | 1 |
| 33 | M2*10mm Screw     |              | 4 |
| 34 | M2 Nut            |              | 4 |
| 35 | Main PCB          | 160*80*1.6mm | 1 |
| 36 | PCB Bracket       | 60*33*1.6mm  | 2 |

Note:Users can complete the installation according to the PCB silk screen and component list.

## **Component Lists**



## 6. Schematic diagram:



## 7.Install shown steps: