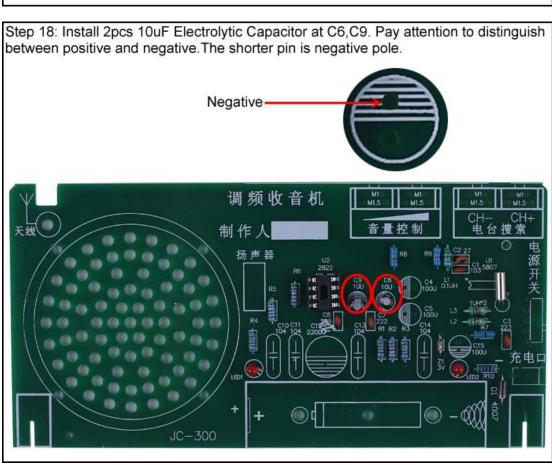

1   |
|          |                        |                 |            |     |

| 27 | Black/Red Wire    | 10cm         | 1 |
|----|-------------------|--------------|---|
| 28 | 18650 Battery Box |              | 1 |
| 29 | USB Power Wire    | 80cm         | 1 |
| 30 | FM Antenna        | 75ohm        | 1 |
| 31 | M3*6mm Screw      |              | 2 |
| 32 | M3 Nut            |              | 1 |
| 33 | M2*10mm Screw     |              | 4 |
| 34 | M2 Nut            |              | 4 |
| 35 | Main PCB          | 160*80*1.6mm | 1 |
| 36 | PCB Bracket       | 60*33*1.6mm  | 2 |

Note:Users can complete the installation according to the PCB silk screen and component list.

## **Component Lists**



## 6. Schematic diagram:



## 7.Install shown steps: