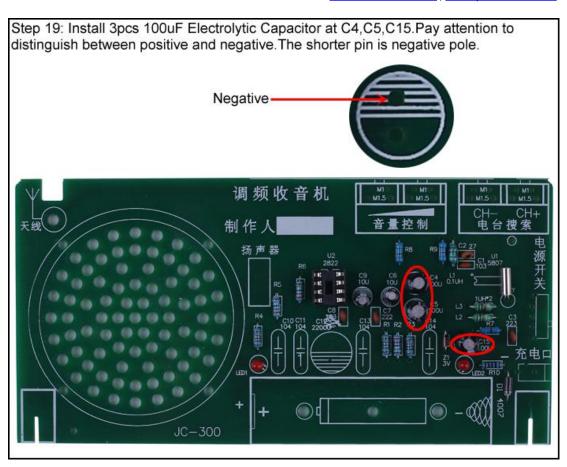

|
|          |                        |                 |            |     |

| 27 | Black/Red Wire    | 10cm         | 1 |
|----|-------------------|--------------|---|
| 28 | 18650 Battery Box |              | 1 |
| 29 | USB Power Wire    | 80cm         | 1 |
| 30 | FM Antenna        | 75ohm        | 1 |
| 31 | M3*6mm Screw      |              | 2 |
| 32 | M3 Nut            |              | 1 |
| 33 | M2*10mm Screw     |              | 4 |
| 34 | M2 Nut            |              | 4 |
| 35 | Main PCB          | 160*80*1.6mm | 1 |
| 36 | PCB Bracket       | 60*33*1.6mm  | 2 |

Note:Users can complete the installation according to the PCB silk screen and component list.

## **Component Lists**



## 6. Schematic diagram:



## 7.Install shown steps: