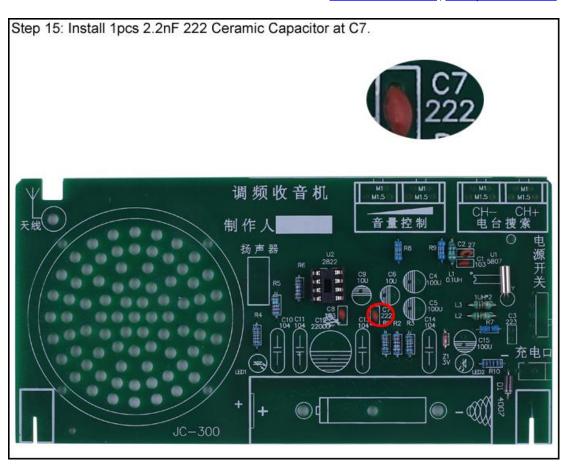

## 7.Install shown steps:

5. Component List:

| J. Compt | TICHT LIST.            |                 |            |     |
|----------|------------------------|-----------------|------------|-----|
| NO.      | Component Name         | PCB Marker      | Parameter  | QTY |
| 1        | Metal Film Resistor    | R7,R8,R9        | 0ohm       | 3   |
| 2        | Metal Film Resistor    | R5,R6           | 2.20hm     | 2   |
| 3        | Metal Film Resistor    | R2              | 22ohm      | 1   |
| 4        | Metal Film Resistor    | R1,R3,R4        | 10Kohm     | 3   |
| 5        | Metal Film Resistor    | R10             | 1Kohm      | 1   |
| 6        | Zener Diode            | Z1 3V           | DO-35      | 1   |
| 7        | 1N4007 Diode           | D1              | DO-41      | 1   |
| 8        | Inductor               | L1              | 0.1uH      | 1   |
| 9        | Inductor               | L2,L3           | 1uH        | 2   |
| 10       | RDA5807 FM Receiver    | U1              | SOP-16     | 1   |
| 11       | Crystal Oscillator     | Υ               | 32.768KHz  | 1   |
| 12       | IC Socket              | U2              | DIP-8      | 1   |
| 13       | TDA2822 Amplifier      | U2              | DIP-8      | 1   |
| 14       | Ceramic Capacitor      | C2              | 27pF       | 1   |
| 15       | Ceramic Capacitor      | C1,C8           | 0.01uF 103 | 2   |
| 16       | Ceramic Capacitor      | C7              | 2.2nF 222  | 1   |
| 17       | Ceramic Capacitor      | C3              | 22nF 223   | 1   |
| 18       | Red LED                | LED1,LED2       | 3mm        | 2   |
| 19       | Electrolytic Capacitor | C6,C9           | 10uF       | 2   |
| 20       | Electrolytic Capacitor | C4,C5,C15       | 100uF      | 3   |
| 21       | CBB Capacitor          | C10,C11,C13,C14 | 0.1uF 104  | 4   |
| 22       | Electrolytic Capacitor | C12             | 2200uF     | 1   |
| 23       | Power Socket           | J1              | 2.5mm      | 1   |
| 24       | Power Switch           | K1              |            | 1   |
| 25       | Black Button           | S1-S4           |            | 4   |
| 26       | Speaker                |                 | D:66mm     | 1   |
|          |                        |                 |            |     |