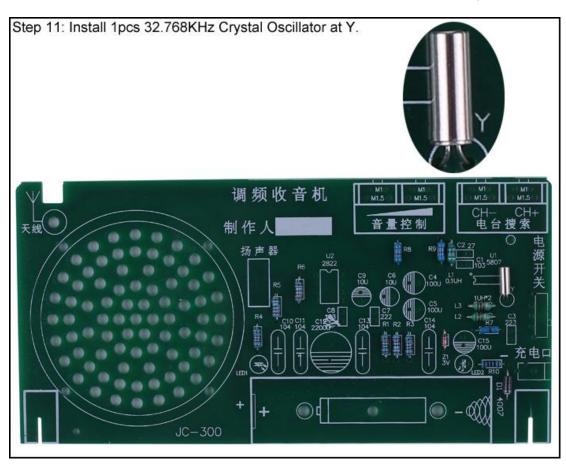

## 7.Install shown steps:

5. Component List:

| J. Compt | TICHT LIST.            |                 |            |     |
|----------|------------------------|-----------------|------------|-----|
| NO.      | Component Name         | PCB Marker      | Parameter  | QTY |
| 1        | Metal Film Resistor    | R7,R8,R9        | 0ohm       | 3   |
| 2        | Metal Film Resistor    | R5,R6           | 2.20hm     | 2   |
| 3        | Metal Film Resistor    | R2              | 22ohm      | 1   |
| 4        | Metal Film Resistor    | R1,R3,R4        | 10Kohm     | 3   |
| 5        | Metal Film Resistor    | R10             | 1Kohm      | 1   |
| 6        | Zener Diode            | Z1 3V           | DO-35      | 1   |
| 7        | 1N4007 Diode           | D1              | DO-41      | 1   |
| 8        | Inductor               | L1              | 0.1uH      | 1   |
| 9        | Inductor               | L2,L3           | 1uH        | 2   |
| 10       | RDA5807 FM Receiver    | U1              | SOP-16     | 1   |
| 11       | Crystal Oscillator     | Υ               | 32.768KHz  | 1   |
| 12       | IC Socket              | U2              | DIP-8      | 1   |
| 13       | TDA2822 Amplifier      | U2              | DIP-8      | 1   |
| 14       | Ceramic Capacitor      | C2              | 27pF       | 1   |
| 15       | Ceramic Capacitor      | C1,C8           | 0.01uF 103 | 2   |
| 16       | Ceramic Capacitor      | C7              | 2.2nF 222  | 1   |
| 17       | Ceramic Capacitor      | C3              | 22nF 223   | 1   |
| 18       | Red LED                | LED1,LED2       | 3mm        | 2   |
| 19       | Electrolytic Capacitor | C6,C9           | 10uF       | 2   |
| 20       | Electrolytic Capacitor | C4,C5,C15       | 100uF      | 3   |
| 21       | CBB Capacitor          | C10,C11,C13,C14 | 0.1uF 104  | 4   |
| 22       | Electrolytic Capacitor | C12             | 2200uF     | 1   |
| 23       | Power Socket           | J1              | 2.5mm      | 1   |
| 24       | Power Switch           | K1              |            | 1   |
| 25       | Black Button           | S1-S4           |            | 4   |
| 26       | Speaker                |                 | D:66mm     | 1   |
|          |                        |                 |            |     |