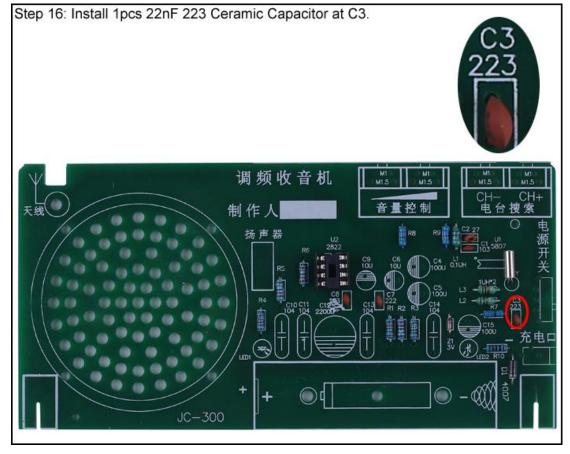

## 7.Install shown steps:

5. Component List:

| J. Compt | TICHT LIST.            |                 |            |     |
|----------|------------------------|-----------------|------------|-----|
| NO.      | Component Name         | PCB Marker      | Parameter  | QTY |
| 1        | Metal Film Resistor    | R7,R8,R9        | 0ohm       | 3   |
| 2        | Metal Film Resistor    | R5,R6           | 2.20hm     | 2   |
| 3        | Metal Film Resistor    | R2              | 22ohm      | 1   |
| 4        | Metal Film Resistor    | R1,R3,R4        | 10Kohm     | 3   |
| 5        | Metal Film Resistor    | R10             | 1Kohm      | 1   |
| 6        | Zener Diode            | Z1 3V           | DO-35      | 1   |
| 7        | 1N4007 Diode           | D1              | DO-41      | 1   |
| 8        | Inductor               | L1              | 0.1uH      | 1   |
| 9        | Inductor               | L2,L3           | 1uH        | 2   |
| 10       | RDA5807 FM Receiver    | U1              | SOP-16     | 1   |
| 11       | Crystal Oscillator     | Υ               | 32.768KHz  | 1   |
| 12       | IC Socket              | U2              | DIP-8      | 1   |
| 13       | TDA2822 Amplifier      | U2              | DIP-8      | 1   |
| 14       | Ceramic Capacitor      | C2              | 27pF       | 1   |
| 15       | Ceramic Capacitor      | C1,C8           | 0.01uF 103 | 2   |
| 16       | Ceramic Capacitor      | C7              | 2.2nF 222  | 1   |
| 17       | Ceramic Capacitor      | C3              | 22nF 223   | 1   |
| 18       | Red LED                | LED1,LED2       | 3mm        | 2   |
| 19       | Electrolytic Capacitor | C6,C9           | 10uF       | 2   |
| 20       | Electrolytic Capacitor | C4,C5,C15       | 100uF      | 3   |
| 21       | CBB Capacitor          | C10,C11,C13,C14 | 0.1uF 104  | 4   |
| 22       | Electrolytic Capacitor | C12             | 2200uF     | 1   |
| 23       | Power Socket           | J1              | 2.5mm      | 1   |
| 24       | Power Switch           | K1              |            | 1   |
| 25       | Black Button           | S1-S4           |            | 4   |
| 26       | Speaker                |                 | D:66mm     | 1   |
|          |                        |                 |            |     |