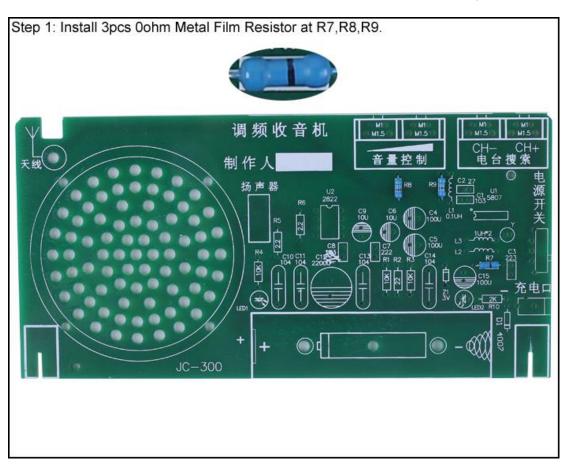

## 7.Install shown steps:

5. Component List:

| J. Compt | TICHT LIST.            |                 |            |     |
|----------|------------------------|-----------------|------------|-----|
| NO.      | Component Name         | PCB Marker      | Parameter  | QTY |
| 1        | Metal Film Resistor    | R7,R8,R9        | 0ohm       | 3   |
| 2        | Metal Film Resistor    | R5,R6           | 2.20hm     | 2   |
| 3        | Metal Film Resistor    | R2              | 22ohm      | 1   |
| 4        | Metal Film Resistor    | R1,R3,R4        | 10Kohm     | 3   |
| 5        | Metal Film Resistor    | R10             | 1Kohm      | 1   |
| 6        | Zener Diode            | Z1 3V           | DO-35      | 1   |
| 7        | 1N4007 Diode           | D1              | DO-41      | 1   |
| 8        | Inductor               | L1              | 0.1uH      | 1   |
| 9        | Inductor               | L2,L3           | 1uH        | 2   |
| 10       | RDA5807 FM Receiver    | U1              | SOP-16     | 1   |
| 11       | Crystal Oscillator     | Υ               | 32.768KHz  | 1   |
| 12       | IC Socket              | U2              | DIP-8      | 1   |
| 13       | TDA2822 Amplifier      | U2              | DIP-8      | 1   |
| 14       | Ceramic Capacitor      | C2              | 27pF       | 1   |
| 15       | Ceramic Capacitor      | C1,C8           | 0.01uF 103 | 2   |
| 16       | Ceramic Capacitor      | C7              | 2.2nF 222  | 1   |
| 17       | Ceramic Capacitor      | C3              | 22nF 223   | 1   |
| 18       | Red LED                | LED1,LED2       | 3mm        | 2   |
| 19       | Electrolytic Capacitor | C6,C9           | 10uF       | 2   |
| 20       | Electrolytic Capacitor | C4,C5,C15       | 100uF      | 3   |
| 21       | CBB Capacitor          | C10,C11,C13,C14 | 0.1uF 104  | 4   |
| 22       | Electrolytic Capacitor | C12             | 2200uF     | 1   |
| 23       | Power Socket           | J1              | 2.5mm      | 1   |
| 24       | Power Switch           | K1              |            | 1   |
| 25       | Black Button           | S1-S4           |            | 4   |
| 26       | Speaker                |                 | D:66mm     | 1   |
|          |                        |                 |            |     |