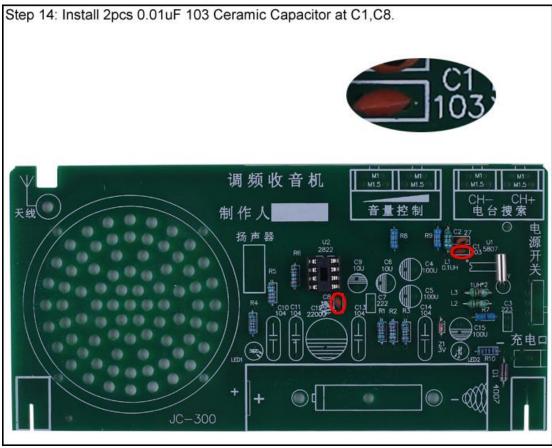

## 7.Install shown steps:

5. Component List:

| J. Compt | TICHT LIST.            |                 |            |     |
|----------|------------------------|-----------------|------------|-----|
| NO.      | Component Name         | PCB Marker      | Parameter  | QTY |
| 1        | Metal Film Resistor    | R7,R8,R9        | 0ohm       | 3   |
| 2        | Metal Film Resistor    | R5,R6           | 2.20hm     | 2   |
| 3        | Metal Film Resistor    | R2              | 22ohm      | 1   |
| 4        | Metal Film Resistor    | R1,R3,R4        | 10Kohm     | 3   |
| 5        | Metal Film Resistor    | R10             | 1Kohm      | 1   |
| 6        | Zener Diode            | Z1 3V           | DO-35      | 1   |
| 7        | 1N4007 Diode           | D1              | DO-41      | 1   |
| 8        | Inductor               | L1              | 0.1uH      | 1   |
| 9        | Inductor               | L2,L3           | 1uH        | 2   |
| 10       | RDA5807 FM Receiver    | U1              | SOP-16     | 1   |
| 11       | Crystal Oscillator     | Υ               | 32.768KHz  | 1   |
| 12       | IC Socket              | U2              | DIP-8      | 1   |
| 13       | TDA2822 Amplifier      | U2              | DIP-8      | 1   |
| 14       | Ceramic Capacitor      | C2              | 27pF       | 1   |
| 15       | Ceramic Capacitor      | C1,C8           | 0.01uF 103 | 2   |
| 16       | Ceramic Capacitor      | C7              | 2.2nF 222  | 1   |
| 17       | Ceramic Capacitor      | C3              | 22nF 223   | 1   |
| 18       | Red LED                | LED1,LED2       | 3mm        | 2   |
| 19       | Electrolytic Capacitor | C6,C9           | 10uF       | 2   |
| 20       | Electrolytic Capacitor | C4,C5,C15       | 100uF      | 3   |
| 21       | CBB Capacitor          | C10,C11,C13,C14 | 0.1uF 104  | 4   |
| 22       | Electrolytic Capacitor | C12             | 2200uF     | 1   |
| 23       | Power Socket           | J1              | 2.5mm      | 1   |
| 24       | Power Switch           | K1              |            | 1   |
| 25       | Black Button           | S1-S4           |            | 4   |
| 26       | Speaker                |                 | D:66mm     | 1   |
|          |                        |                 |            |     |