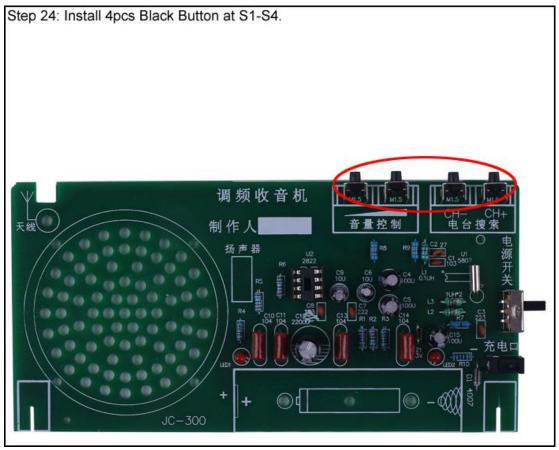

#### 4. Function:

- 1>.Left two buttons are used to adjust volume.
- 2>.Right two buttons are used to switch FM stations.
- 3>. The switch on the side is the power switch. UP is ON and down is OFF.
- 4>. Power socket is used to charging for 18650 rechargeable battery.

## 7.Install shown steps: