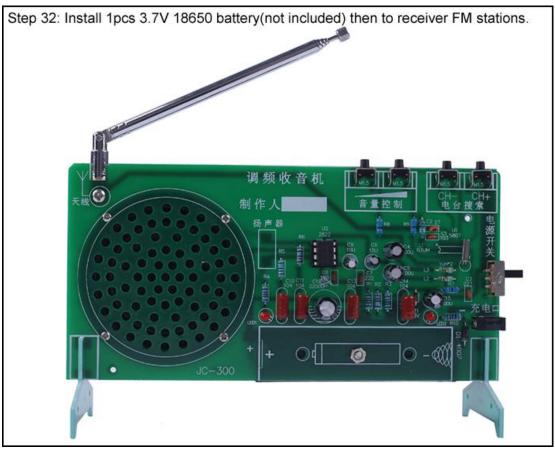

|                 |            |     |

| 27 | Black/Red Wire    | 10cm         | 1 |
|----|-------------------|--------------|---|
| 28 | 18650 Battery Box |              | 1 |
| 29 | USB Power Wire    | 80cm         | 1 |
| 30 | FM Antenna        | 75ohm        | 1 |
| 31 | M3*6mm Screw      |              | 2 |
| 32 | M3 Nut            |              | 1 |
| 33 | M2*10mm Screw     |              | 4 |
| 34 | M2 Nut            |              | 4 |
| 35 | Main PCB          | 160*80*1.6mm | 1 |
| 36 | PCB Bracket       | 60*33*1.6mm  | 2 |

Note:Users can complete the installation according to the PCB silk screen and component list.

## **Component Lists**



## 6. Schematic diagram:



## 7.Install shown steps: