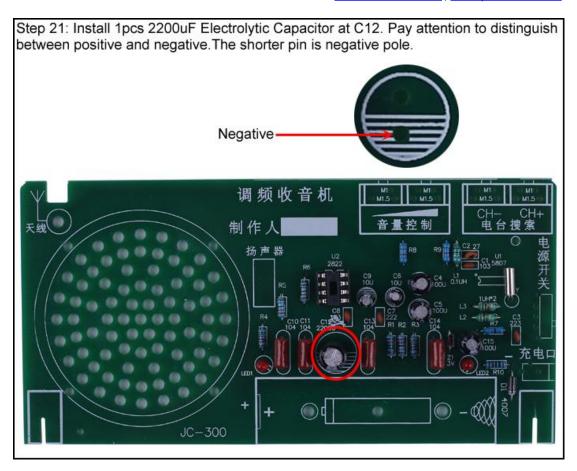

|          |                        |                 |            |     |

| 27 | Black/Red Wire    | 10cm         | 1 |
|----|-------------------|--------------|---|
| 28 | 18650 Battery Box |              | 1 |
| 29 | USB Power Wire    | 80cm         | 1 |
| 30 | FM Antenna        | 75ohm        | 1 |
| 31 | M3*6mm Screw      |              | 2 |
| 32 | M3 Nut            |              | 1 |
| 33 | M2*10mm Screw     |              | 4 |
| 34 | M2 Nut            |              | 4 |
| 35 | Main PCB          | 160*80*1.6mm | 1 |
| 36 | PCB Bracket       | 60*33*1.6mm  | 2 |

Note:Users can complete the installation according to the PCB silk screen and component list.

## **Component Lists**



## 6. Schematic diagram:



## 7.Install shown steps: