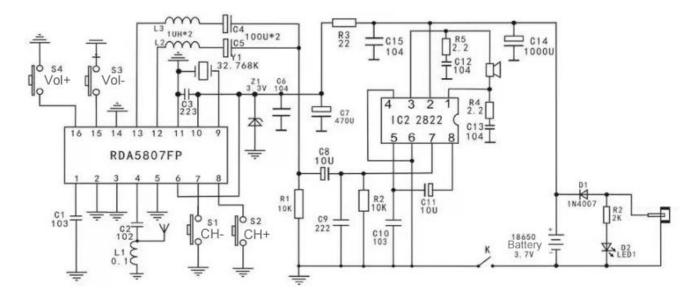

| Speaker                |                 | D:66mm     | 1   |
|          |                        |                 |            |     |

| 27 | Black/Red Wire    | 10cm         | 1 |
|----|-------------------|--------------|---|
| 28 | 18650 Battery Box |              | 1 |
| 29 | USB Power Wire    | 80cm         | 1 |
| 30 | FM Antenna        | 75ohm        | 1 |
| 31 | M3*6mm Screw      |              | 2 |
| 32 | M3 Nut            |              | 1 |
| 33 | M2*10mm Screw     |              | 4 |
| 34 | M2 Nut            |              | 4 |
| 35 | Main PCB          | 160*80*1.6mm | 1 |
| 36 | PCB Bracket       | 60*33*1.6mm  | 2 |

Note:Users can complete the installation according to the PCB silk screen and component list.

## **Component Lists**



## 6. Schematic diagram:



## 7.Install shown steps: