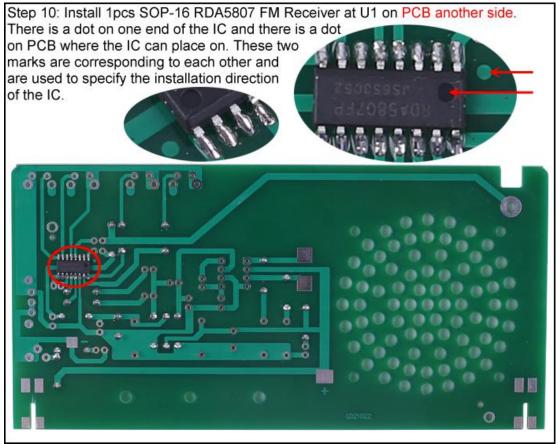

## 7.Install shown steps:

5. Component List:

| J. Compt | TICHT LIST.            |                 |            |     |
|----------|------------------------|-----------------|------------|-----|
| NO.      | Component Name         | PCB Marker      | Parameter  | QTY |
| 1        | Metal Film Resistor    | R7,R8,R9        | 0ohm       | 3   |
| 2        | Metal Film Resistor    | R5,R6           | 2.20hm     | 2   |
| 3        | Metal Film Resistor    | R2              | 22ohm      | 1   |
| 4        | Metal Film Resistor    | R1,R3,R4        | 10Kohm     | 3   |
| 5        | Metal Film Resistor    | R10             | 1Kohm      | 1   |
| 6        | Zener Diode            | Z1 3V           | DO-35      | 1   |
| 7        | 1N4007 Diode           | D1              | DO-41      | 1   |
| 8        | Inductor               | L1              | 0.1uH      | 1   |
| 9        | Inductor               | L2,L3           | 1uH        | 2   |
| 10       | RDA5807 FM Receiver    | U1              | SOP-16     | 1   |
| 11       | Crystal Oscillator     | Υ               | 32.768KHz  | 1   |
| 12       | IC Socket              | U2              | DIP-8      | 1   |
| 13       | TDA2822 Amplifier      | U2              | DIP-8      | 1   |
| 14       | Ceramic Capacitor      | C2              | 27pF       | 1   |
| 15       | Ceramic Capacitor      | C1,C8           | 0.01uF 103 | 2   |
| 16       | Ceramic Capacitor      | C7              | 2.2nF 222  | 1   |
| 17       | Ceramic Capacitor      | C3              | 22nF 223   | 1   |
| 18       | Red LED                | LED1,LED2       | 3mm        | 2   |
| 19       | Electrolytic Capacitor | C6,C9           | 10uF       | 2   |
| 20       | Electrolytic Capacitor | C4,C5,C15       | 100uF      | 3   |
| 21       | CBB Capacitor          | C10,C11,C13,C14 | 0.1uF 104  | 4   |
| 22       | Electrolytic Capacitor | C12             | 2200uF     | 1   |
| 23       | Power Socket           | J1              | 2.5mm      | 1   |
| 24       | Power Switch           | K1              |            | 1   |
| 25       | Black Button           | S1-S4           |            | 4   |
| 26       | Speaker                |                 | D:66mm     | 1   |
|          |                        |                 |            |     |