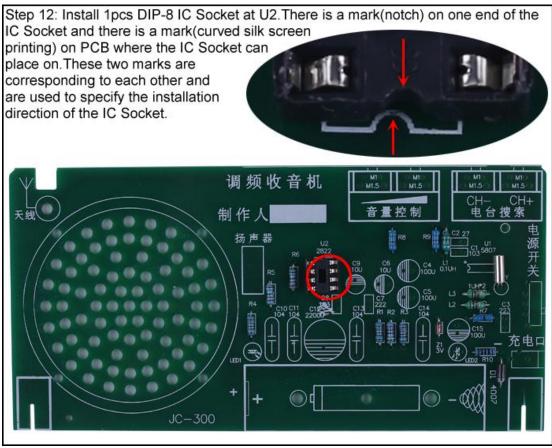

## 7.Install shown steps:

5. Component List:

| J. Compt | TICHT LIST.            |                 |            |     |
|----------|------------------------|-----------------|------------|-----|
| NO.      | Component Name         | PCB Marker      | Parameter  | QTY |
| 1        | Metal Film Resistor    | R7,R8,R9        | 0ohm       | 3   |
| 2        | Metal Film Resistor    | R5,R6           | 2.20hm     | 2   |
| 3        | Metal Film Resistor    | R2              | 22ohm      | 1   |
| 4        | Metal Film Resistor    | R1,R3,R4        | 10Kohm     | 3   |
| 5        | Metal Film Resistor    | R10             | 1Kohm      | 1   |
| 6        | Zener Diode            | Z1 3V           | DO-35      | 1   |
| 7        | 1N4007 Diode           | D1              | DO-41      | 1   |
| 8        | Inductor               | L1              | 0.1uH      | 1   |
| 9        | Inductor               | L2,L3           | 1uH        | 2   |
| 10       | RDA5807 FM Receiver    | U1              | SOP-16     | 1   |
| 11       | Crystal Oscillator     | Υ               | 32.768KHz  | 1   |
| 12       | IC Socket              | U2              | DIP-8      | 1   |
| 13       | TDA2822 Amplifier      | U2              | DIP-8      | 1   |
| 14       | Ceramic Capacitor      | C2              | 27pF       | 1   |
| 15       | Ceramic Capacitor      | C1,C8           | 0.01uF 103 | 2   |
| 16       | Ceramic Capacitor      | C7              | 2.2nF 222  | 1   |
| 17       | Ceramic Capacitor      | C3              | 22nF 223   | 1   |
| 18       | Red LED                | LED1,LED2       | 3mm        | 2   |
| 19       | Electrolytic Capacitor | C6,C9           | 10uF       | 2   |
| 20       | Electrolytic Capacitor | C4,C5,C15       | 100uF      | 3   |
| 21       | CBB Capacitor          | C10,C11,C13,C14 | 0.1uF 104  | 4   |
| 22       | Electrolytic Capacitor | C12             | 2200uF     | 1   |
| 23       | Power Socket           | J1              | 2.5mm      | 1   |
| 24       | Power Switch           | K1              |            | 1   |
| 25       | Black Button           | S1-S4           |            | 4   |
| 26       | Speaker                |                 | D:66mm     | 1   |
|          |                        |                 |            |     |