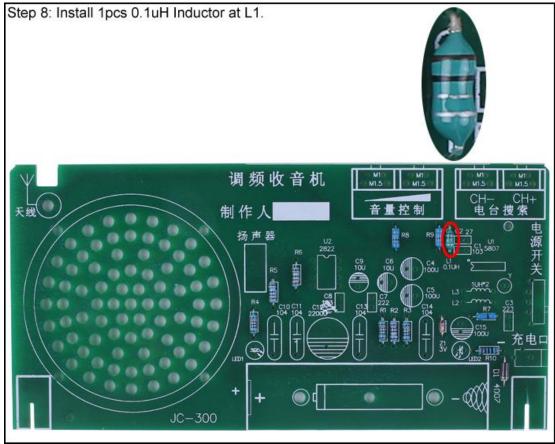

| D:66mm     | 1   |
|          |                        |                 |            |     |

| 27 | Black/Red Wire    | 10cm         | 1 |
|----|-------------------|--------------|---|
| 28 | 18650 Battery Box |              | 1 |
| 29 | USB Power Wire    | 80cm         | 1 |
| 30 | FM Antenna        | 75ohm        | 1 |
| 31 | M3*6mm Screw      |              | 2 |
| 32 | M3 Nut            |              | 1 |
| 33 | M2*10mm Screw     |              | 4 |
| 34 | M2 Nut            |              | 4 |
| 35 | Main PCB          | 160*80*1.6mm | 1 |
| 36 | PCB Bracket       | 60*33*1.6mm  | 2 |

Note:Users can complete the installation according to the PCB silk screen and component list.

## **Component Lists**



## 6. Schematic diagram:



## 7.Install shown steps: