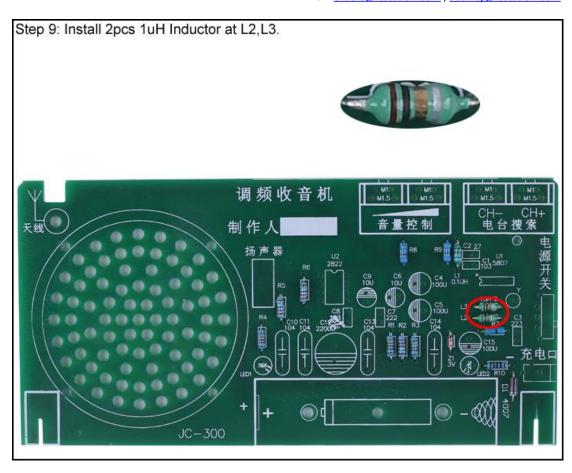

## 7.Install shown steps:

5. Component List:

| J. Compt | TICHT LIST.            |                 |            |     |
|----------|------------------------|-----------------|------------|-----|
| NO.      | Component Name         | PCB Marker      | Parameter  | QTY |
| 1        | Metal Film Resistor    | R7,R8,R9        | 0ohm       | 3   |
| 2        | Metal Film Resistor    | R5,R6           | 2.20hm     | 2   |
| 3        | Metal Film Resistor    | R2              | 22ohm      | 1   |
| 4        | Metal Film Resistor    | R1,R3,R4        | 10Kohm     | 3   |
| 5        | Metal Film Resistor    | R10             | 1Kohm      | 1   |
| 6        | Zener Diode            | Z1 3V           | DO-35      | 1   |
| 7        | 1N4007 Diode           | D1              | DO-41      | 1   |
| 8        | Inductor               | L1              | 0.1uH      | 1   |
| 9        | Inductor               | L2,L3           | 1uH        | 2   |
| 10       | RDA5807 FM Receiver    | U1              | SOP-16     | 1   |
| 11       | Crystal Oscillator     | Υ               | 32.768KHz  | 1   |
| 12       | IC Socket              | U2              | DIP-8      | 1   |
| 13       | TDA2822 Amplifier      | U2              | DIP-8      | 1   |
| 14       | Ceramic Capacitor      | C2              | 27pF       | 1   |
| 15       | Ceramic Capacitor      | C1,C8           | 0.01uF 103 | 2   |
| 16       | Ceramic Capacitor      | C7              | 2.2nF 222  | 1   |
| 17       | Ceramic Capacitor      | C3              | 22nF 223   | 1   |
| 18       | Red LED                | LED1,LED2       | 3mm        | 2   |
| 19       | Electrolytic Capacitor | C6,C9           | 10uF       | 2   |
| 20       | Electrolytic Capacitor | C4,C5,C15       | 100uF      | 3   |
| 21       | CBB Capacitor          | C10,C11,C13,C14 | 0.1uF 104  | 4   |
| 22       | Electrolytic Capacitor | C12             | 2200uF     | 1   |
| 23       | Power Socket           | J1              | 2.5mm      | 1   |
| 24       | Power Switch           | K1              |            | 1   |
| 25       | Black Button           | S1-S4           |            | 4   |
| 26       | Speaker                |                 | D:66mm     | 1   |
|          |                        |                 |            |     |