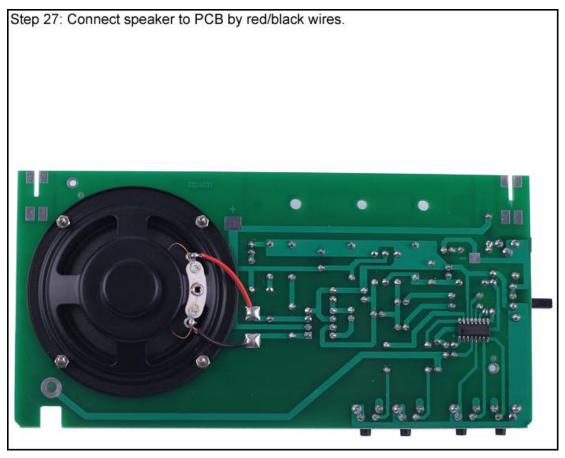

|                        |                 |            |     |

| 27 | Black/Red Wire    | 10cm         | 1 |
|----|-------------------|--------------|---|
| 28 | 18650 Battery Box |              | 1 |
| 29 | USB Power Wire    | 80cm         | 1 |
| 30 | FM Antenna        | 75ohm        | 1 |
| 31 | M3*6mm Screw      |              | 2 |
| 32 | M3 Nut            |              | 1 |
| 33 | M2*10mm Screw     |              | 4 |
| 34 | M2 Nut            |              | 4 |
| 35 | Main PCB          | 160*80*1.6mm | 1 |
| 36 | PCB Bracket       | 60*33*1.6mm  | 2 |

Note:Users can complete the installation according to the PCB silk screen and component list.

## **Component Lists**



## 6. Schematic diagram:



## 7.Install shown steps: