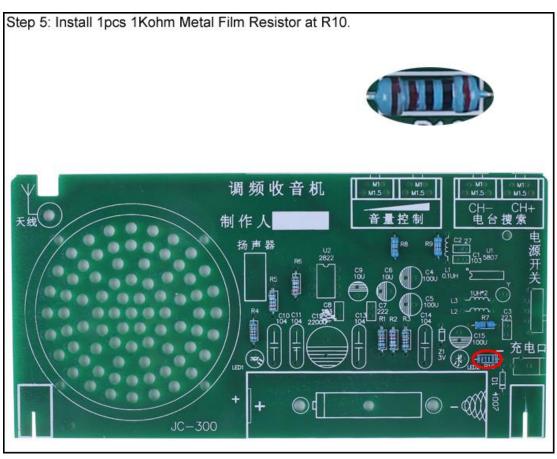

| D:66mm     | 1   |
|          |                        |                 |            |     |

| 27 | Black/Red Wire    | 10cm         | 1 |
|----|-------------------|--------------|---|
| 28 | 18650 Battery Box |              | 1 |
| 29 | USB Power Wire    | 80cm         | 1 |
| 30 | FM Antenna        | 75ohm        | 1 |
| 31 | M3*6mm Screw      |              | 2 |
| 32 | M3 Nut            |              | 1 |
| 33 | M2*10mm Screw     |              | 4 |
| 34 | M2 Nut            |              | 4 |
| 35 | Main PCB          | 160*80*1.6mm | 1 |
| 36 | PCB Bracket       | 60*33*1.6mm  | 2 |

Note:Users can complete the installation according to the PCB silk screen and component list.

## **Component Lists**



## 6. Schematic diagram:



## 7.Install shown steps: