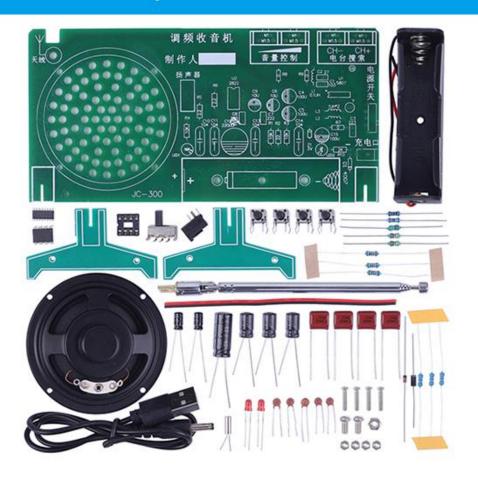

5. Component List:

| J. Compt | TICHT LIST.            |                 |            |     |
|----------|------------------------|-----------------|------------|-----|
| NO.      | Component Name         | PCB Marker      | Parameter  | QTY |
| 1        | Metal Film Resistor    | R7,R8,R9        | 0ohm       | 3   |
| 2        | Metal Film Resistor    | R5,R6           | 2.20hm     | 2   |
| 3        | Metal Film Resistor    | R2              | 22ohm      | 1   |
| 4        | Metal Film Resistor    | R1,R3,R4        | 10Kohm     | 3   |
| 5        | Metal Film Resistor    | R10             | 1Kohm      | 1   |
| 6        | Zener Diode            | Z1 3V           | DO-35      | 1   |
| 7        | 1N4007 Diode           | D1              | DO-41      | 1   |
| 8        | Inductor               | L1              | 0.1uH      | 1   |
| 9        | Inductor               | L2,L3           | 1uH        | 2   |
| 10       | RDA5807 FM Receiver    | U1              | SOP-16     | 1   |
| 11       | Crystal Oscillator     | Υ               | 32.768KHz  | 1   |
| 12       | IC Socket              | U2              | DIP-8      | 1   |
| 13       | TDA2822 Amplifier      | U2              | DIP-8      | 1   |
| 14       | Ceramic Capacitor      | C2              | 27pF       | 1   |
| 15       | Ceramic Capacitor      | C1,C8           | 0.01uF 103 | 2   |
| 16       | Ceramic Capacitor      | C7              | 2.2nF 222  | 1   |
| 17       | Ceramic Capacitor      | C3              | 22nF 223   | 1   |
| 18       | Red LED                | LED1,LED2       | 3mm        | 2   |
| 19       | Electrolytic Capacitor | C6,C9           | 10uF       | 2   |
| 20       | Electrolytic Capacitor | C4,C5,C15       | 100uF      | 3   |
| 21       | CBB Capacitor          | C10,C11,C13,C14 | 0.1uF 104  | 4   |
| 22       | Electrolytic Capacitor | C12             | 2200uF     | 1   |
| 23       | Power Socket           | J1              | 2.5mm      | 1   |
| 24       | Power Switch           | K1              |            | 1   |
| 25       | Black Button           | S1-S4           |            | 4   |
| 26       | Speaker                |                 | D:66mm     | 1   |
|          |                        |                 |            |     |

| 27 | Black/Red Wire    | 10cm         | 1 |
|----|-------------------|--------------|---|
| 28 | 18650 Battery Box |              | 1 |
| 29 | USB Power Wire    | 80cm         | 1 |
| 30 | FM Antenna        | 75ohm        | 1 |
| 31 | M3*6mm Screw      |              | 2 |
| 32 | M3 Nut            |              | 1 |
| 33 | M2*10mm Screw     |              | 4 |
| 34 | M2 Nut            |              | 4 |
| 35 | Main PCB          | 160*80*1.6mm | 1 |
| 36 | PCB Bracket       | 60*33*1.6mm  | 2 |

## **Component Lists**