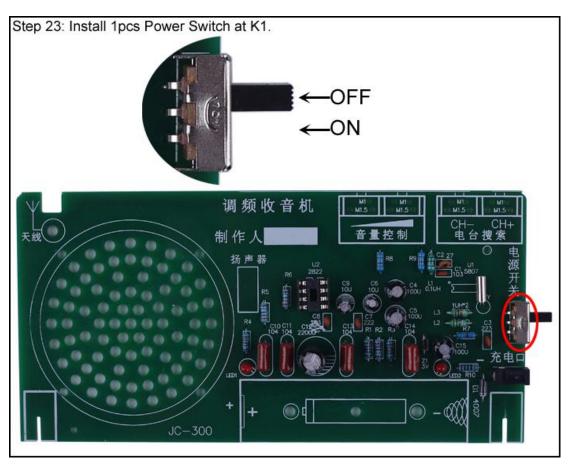

#### 4. Function:

- 1>.Left two buttons are used to adjust volume.
- 2>.Right two buttons are used to switch FM stations.
- 3>. The switch on the side is the power switch. UP is ON and down is OFF.
- 4>. Power socket is used to charging for 18650 rechargeable battery.

## 7.Install shown steps: