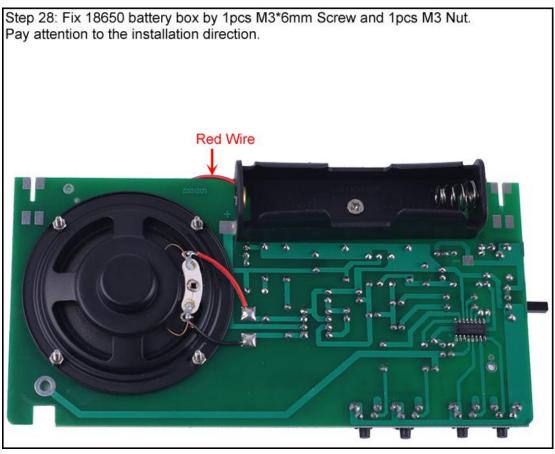

|                 |            |     |

| 27 | Black/Red Wire    | 10cm         | 1 |
|----|-------------------|--------------|---|
| 28 | 18650 Battery Box |              | 1 |
| 29 | USB Power Wire    | 80cm         | 1 |
| 30 | FM Antenna        | 75ohm        | 1 |
| 31 | M3*6mm Screw      |              | 2 |
| 32 | M3 Nut            |              | 1 |
| 33 | M2*10mm Screw     |              | 4 |
| 34 | M2 Nut            |              | 4 |
| 35 | Main PCB          | 160*80*1.6mm | 1 |
| 36 | PCB Bracket       | 60*33*1.6mm  | 2 |

Note:Users can complete the installation according to the PCB silk screen and component list.

## **Component Lists**



## 6. Schematic diagram:



## 7.Install shown steps: