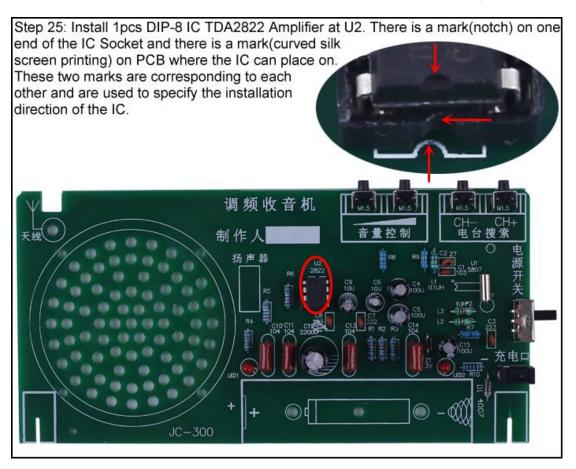

|                        |                 |            |     |

| 27 | Black/Red Wire    | 10cm         | 1 |
|----|-------------------|--------------|---|
| 28 | 18650 Battery Box |              | 1 |
| 29 | USB Power Wire    | 80cm         | 1 |
| 30 | FM Antenna        | 75ohm        | 1 |
| 31 | M3*6mm Screw      |              | 2 |
| 32 | M3 Nut            |              | 1 |
| 33 | M2*10mm Screw     |              | 4 |
| 34 | M2 Nut            |              | 4 |
| 35 | Main PCB          | 160*80*1.6mm | 1 |
| 36 | PCB Bracket       | 60*33*1.6mm  | 2 |

Note:Users can complete the installation according to the PCB silk screen and component list.

## **Component Lists**



## 6. Schematic diagram:



## 7.Install shown steps: