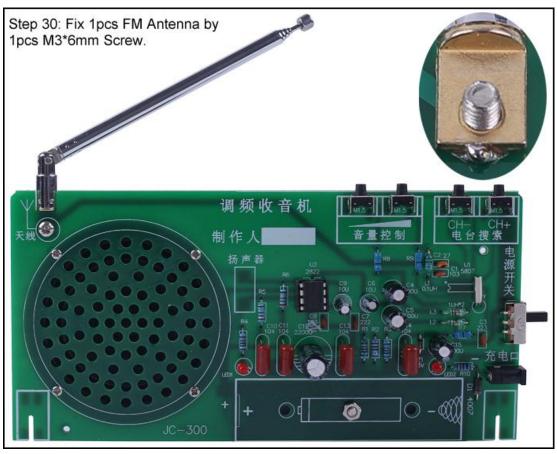

|                 |            |     |

| 27 | Black/Red Wire    | 10cm         | 1 |
|----|-------------------|--------------|---|
| 28 | 18650 Battery Box |              | 1 |
| 29 | USB Power Wire    | 80cm         | 1 |
| 30 | FM Antenna        | 75ohm        | 1 |
| 31 | M3*6mm Screw      |              | 2 |
| 32 | M3 Nut            |              | 1 |
| 33 | M2*10mm Screw     |              | 4 |
| 34 | M2 Nut            |              | 4 |
| 35 | Main PCB          | 160*80*1.6mm | 1 |
| 36 | PCB Bracket       | 60*33*1.6mm  | 2 |

Note:Users can complete the installation according to the PCB silk screen and component list.

## **Component Lists**



## 6. Schematic diagram:



## 7.Install shown steps: