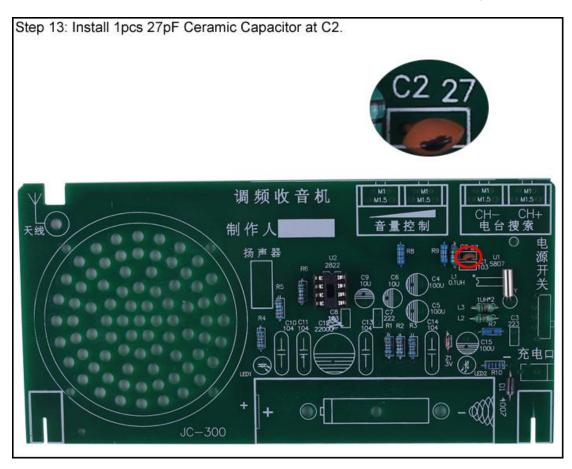

## 7.Install shown steps:

5. Component List:

| J. Compt | TICHT LIST.            |                 |            |     |
|----------|------------------------|-----------------|------------|-----|
| NO.      | Component Name         | PCB Marker      | Parameter  | QTY |
| 1        | Metal Film Resistor    | R7,R8,R9        | 0ohm       | 3   |
| 2        | Metal Film Resistor    | R5,R6           | 2.20hm     | 2   |
| 3        | Metal Film Resistor    | R2              | 22ohm      | 1   |
| 4        | Metal Film Resistor    | R1,R3,R4        | 10Kohm     | 3   |
| 5        | Metal Film Resistor    | R10             | 1Kohm      | 1   |
| 6        | Zener Diode            | Z1 3V           | DO-35      | 1   |
| 7        | 1N4007 Diode           | D1              | DO-41      | 1   |
| 8        | Inductor               | L1              | 0.1uH      | 1   |
| 9        | Inductor               | L2,L3           | 1uH        | 2   |
| 10       | RDA5807 FM Receiver    | U1              | SOP-16     | 1   |
| 11       | Crystal Oscillator     | Υ               | 32.768KHz  | 1   |
| 12       | IC Socket              | U2              | DIP-8      | 1   |
| 13       | TDA2822 Amplifier      | U2              | DIP-8      | 1   |
| 14       | Ceramic Capacitor      | C2              | 27pF       | 1   |
| 15       | Ceramic Capacitor      | C1,C8           | 0.01uF 103 | 2   |
| 16       | Ceramic Capacitor      | C7              | 2.2nF 222  | 1   |
| 17       | Ceramic Capacitor      | C3              | 22nF 223   | 1   |
| 18       | Red LED                | LED1,LED2       | 3mm        | 2   |
| 19       | Electrolytic Capacitor | C6,C9           | 10uF       | 2   |
| 20       | Electrolytic Capacitor | C4,C5,C15       | 100uF      | 3   |
| 21       | CBB Capacitor          | C10,C11,C13,C14 | 0.1uF 104  | 4   |
| 22       | Electrolytic Capacitor | C12             | 2200uF     | 1   |
| 23       | Power Socket           | J1              | 2.5mm      | 1   |
| 24       | Power Switch           | K1              |            | 1   |
| 25       | Black Button           | S1-S4           |            | 4   |
| 26       | Speaker                |                 | D:66mm     | 1   |
|          |                        |                 |            |     |