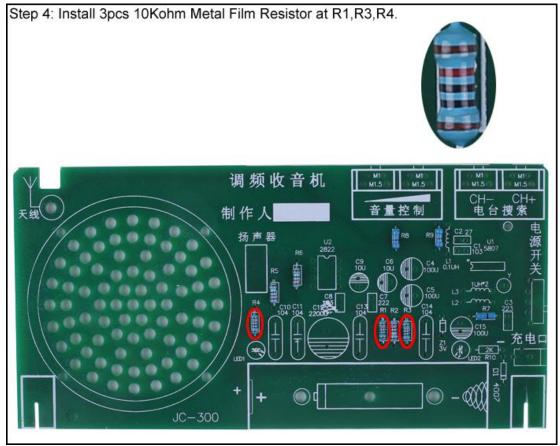

## 7.Install shown steps:

5. Component List:

| J. Compt | TICHT LIST.            |                 |            |     |
|----------|------------------------|-----------------|------------|-----|
| NO.      | Component Name         | PCB Marker      | Parameter  | QTY |
| 1        | Metal Film Resistor    | R7,R8,R9        | 0ohm       | 3   |
| 2        | Metal Film Resistor    | R5,R6           | 2.20hm     | 2   |
| 3        | Metal Film Resistor    | R2              | 22ohm      | 1   |
| 4        | Metal Film Resistor    | R1,R3,R4        | 10Kohm     | 3   |
| 5        | Metal Film Resistor    | R10             | 1Kohm      | 1   |
| 6        | Zener Diode            | Z1 3V           | DO-35      | 1   |
| 7        | 1N4007 Diode           | D1              | DO-41      | 1   |
| 8        | Inductor               | L1              | 0.1uH      | 1   |
| 9        | Inductor               | L2,L3           | 1uH        | 2   |
| 10       | RDA5807 FM Receiver    | U1              | SOP-16     | 1   |
| 11       | Crystal Oscillator     | Υ               | 32.768KHz  | 1   |
| 12       | IC Socket              | U2              | DIP-8      | 1   |
| 13       | TDA2822 Amplifier      | U2              | DIP-8      | 1   |
| 14       | Ceramic Capacitor      | C2              | 27pF       | 1   |
| 15       | Ceramic Capacitor      | C1,C8           | 0.01uF 103 | 2   |
| 16       | Ceramic Capacitor      | C7              | 2.2nF 222  | 1   |
| 17       | Ceramic Capacitor      | C3              | 22nF 223   | 1   |
| 18       | Red LED                | LED1,LED2       | 3mm        | 2   |
| 19       | Electrolytic Capacitor | C6,C9           | 10uF       | 2   |
| 20       | Electrolytic Capacitor | C4,C5,C15       | 100uF      | 3   |
| 21       | CBB Capacitor          | C10,C11,C13,C14 | 0.1uF 104  | 4   |
| 22       | Electrolytic Capacitor | C12             | 2200uF     | 1   |
| 23       | Power Socket           | J1              | 2.5mm      | 1   |
| 24       | Power Switch           | K1              |            | 1   |
| 25       | Black Button           | S1-S4           |            | 4   |
| 26       | Speaker                |                 | D:66mm     | 1   |
|          |                        |                 |            |     |