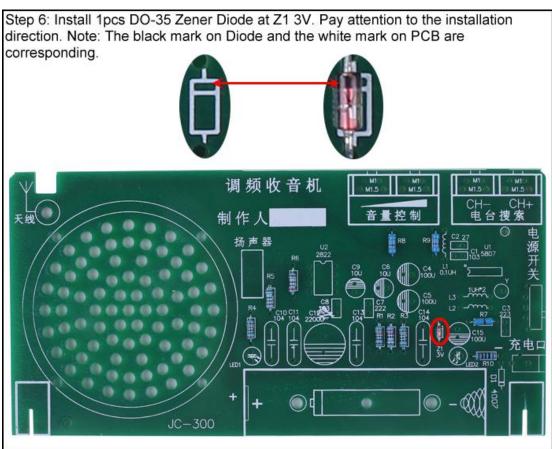

| D:66mm     | 1   |
|          |                        |                 |            |     |

| 27 | Black/Red Wire    | 10cm         | 1 |
|----|-------------------|--------------|---|
| 28 | 18650 Battery Box |              | 1 |
| 29 | USB Power Wire    | 80cm         | 1 |
| 30 | FM Antenna        | 75ohm        | 1 |
| 31 | M3*6mm Screw      |              | 2 |
| 32 | M3 Nut            |              | 1 |
| 33 | M2*10mm Screw     |              | 4 |
| 34 | M2 Nut            |              | 4 |
| 35 | Main PCB          | 160*80*1.6mm | 1 |
| 36 | PCB Bracket       | 60*33*1.6mm  | 2 |

Note:Users can complete the installation according to the PCB silk screen and component list.

## **Component Lists**



## 6. Schematic diagram:



## 7.Install shown steps: