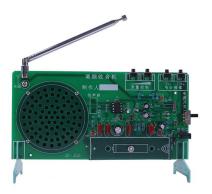

# JC-300 RDA5807 FM Radio Receiver DIY Kit

#### 1.Introduction:

JC-300 is a 3.7V RDA5807 87MHz-108MHz FM Radio Receiver DIY Kit.

It is a simple FM receiver and can be used all over the world with power by 18650 rechargeable battery.

Very suitable for users to learn electronic circuits, practice soldering skills, and enhance electronic professional knowledge and interest.

#### 4. Function:

- 1>.Left two buttons are used to adjust volume.
- 2>.Right two buttons are used to switch FM stations.
- 3>. The switch on the side is the power switch. UP is ON and down is OFF.
- 4>. Power socket is used to charging for 18650 rechargeable battery.