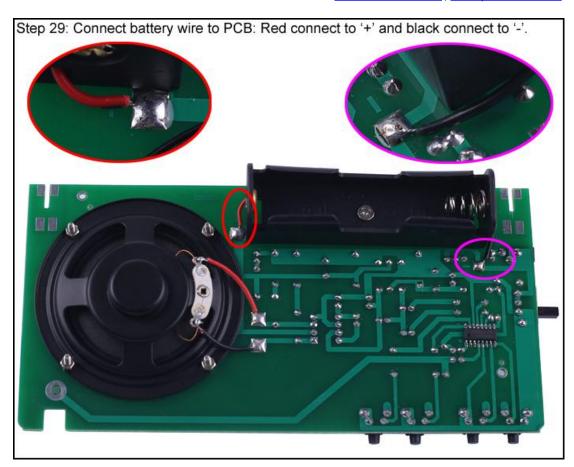

|                 |            |     |

| 27 | Black/Red Wire    | 10cm         | 1 |
|----|-------------------|--------------|---|
| 28 | 18650 Battery Box |              | 1 |
| 29 | USB Power Wire    | 80cm         | 1 |
| 30 | FM Antenna        | 75ohm        | 1 |
| 31 | M3*6mm Screw      |              | 2 |
| 32 | M3 Nut            |              | 1 |
| 33 | M2*10mm Screw     |              | 4 |
| 34 | M2 Nut            |              | 4 |
| 35 | Main PCB          | 160*80*1.6mm | 1 |
| 36 | PCB Bracket       | 60*33*1.6mm  | 2 |

Note:Users can complete the installation according to the PCB silk screen and component list.

## **Component Lists**



## 6. Schematic diagram:



## 7.Install shown steps: