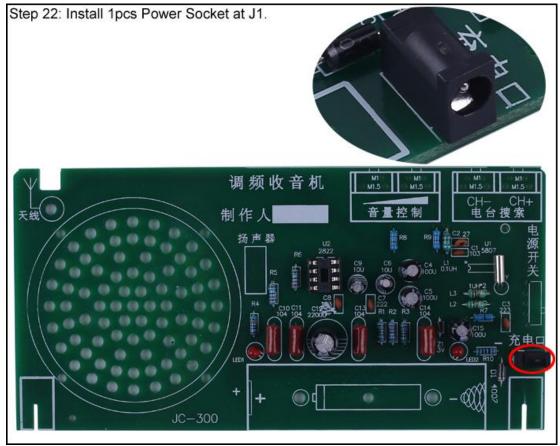

|                        |                 |            |     |

| 27 | Black/Red Wire    | 10cm         | 1 |
|----|-------------------|--------------|---|
| 28 | 18650 Battery Box |              | 1 |
| 29 | USB Power Wire    | 80cm         | 1 |
| 30 | FM Antenna        | 75ohm        | 1 |
| 31 | M3*6mm Screw      |              | 2 |
| 32 | M3 Nut            |              | 1 |
| 33 | M2*10mm Screw     |              | 4 |
| 34 | M2 Nut            |              | 4 |
| 35 | Main PCB          | 160*80*1.6mm | 1 |
| 36 | PCB Bracket       | 60*33*1.6mm  | 2 |

Note:Users can complete the installation according to the PCB silk screen and component list.

## **Component Lists**



## 6. Schematic diagram:



## 7.Install shown steps: