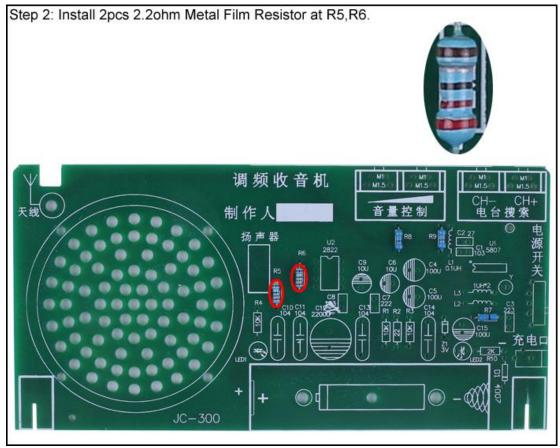

## 7.Install shown steps:

5. Component List:

| J. Compt | TICHT LIST.            |                 |            |     |
|----------|------------------------|-----------------|------------|-----|
| NO.      | Component Name         | PCB Marker      | Parameter  | QTY |
| 1        | Metal Film Resistor    | R7,R8,R9        | 0ohm       | 3   |
| 2        | Metal Film Resistor    | R5,R6           | 2.20hm     | 2   |
| 3        | Metal Film Resistor    | R2              | 22ohm      | 1   |
| 4        | Metal Film Resistor    | R1,R3,R4        | 10Kohm     | 3   |
| 5        | Metal Film Resistor    | R10             | 1Kohm      | 1   |
| 6        | Zener Diode            | Z1 3V           | DO-35      | 1   |
| 7        | 1N4007 Diode           | D1              | DO-41      | 1   |
| 8        | Inductor               | L1              | 0.1uH      | 1   |
| 9        | Inductor               | L2,L3           | 1uH        | 2   |
| 10       | RDA5807 FM Receiver    | U1              | SOP-16     | 1   |
| 11       | Crystal Oscillator     | Υ               | 32.768KHz  | 1   |
| 12       | IC Socket              | U2              | DIP-8      | 1   |
| 13       | TDA2822 Amplifier      | U2              | DIP-8      | 1   |
| 14       | Ceramic Capacitor      | C2              | 27pF       | 1   |
| 15       | Ceramic Capacitor      | C1,C8           | 0.01uF 103 | 2   |
| 16       | Ceramic Capacitor      | C7              | 2.2nF 222  | 1   |
| 17       | Ceramic Capacitor      | C3              | 22nF 223   | 1   |
| 18       | Red LED                | LED1,LED2       | 3mm        | 2   |
| 19       | Electrolytic Capacitor | C6,C9           | 10uF       | 2   |
| 20       | Electrolytic Capacitor | C4,C5,C15       | 100uF      | 3   |
| 21       | CBB Capacitor          | C10,C11,C13,C14 | 0.1uF 104  | 4   |
| 22       | Electrolytic Capacitor | C12             | 2200uF     | 1   |
| 23       | Power Socket           | J1              | 2.5mm      | 1   |
| 24       | Power Switch           | K1              |            | 1   |
| 25       | Black Button           | S1-S4           |            | 4   |
| 26       | Speaker                |                 | D:66mm     | 1   |
|          |                        |                 |            |     |