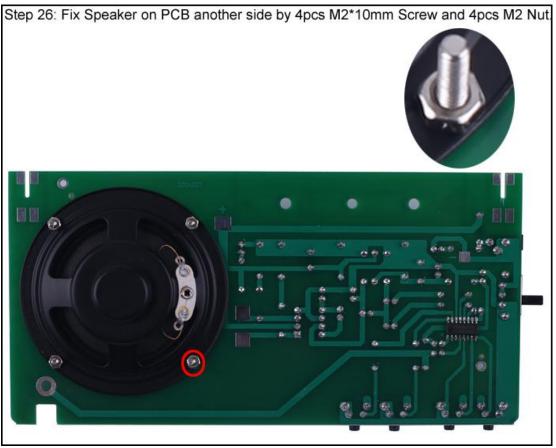

|                        |                 |            |     |

| 27 | Black/Red Wire    | 10cm         | 1 |
|----|-------------------|--------------|---|
| 28 | 18650 Battery Box |              | 1 |
| 29 | USB Power Wire    | 80cm         | 1 |
| 30 | FM Antenna        | 75ohm        | 1 |
| 31 | M3*6mm Screw      |              | 2 |
| 32 | M3 Nut            |              | 1 |
| 33 | M2*10mm Screw     |              | 4 |
| 34 | M2 Nut            |              | 4 |
| 35 | Main PCB          | 160*80*1.6mm | 1 |
| 36 | PCB Bracket       | 60*33*1.6mm  | 2 |

Note:Users can complete the installation according to the PCB silk screen and component list.

## **Component Lists**



## 6. Schematic diagram:



## 7.Install shown steps: