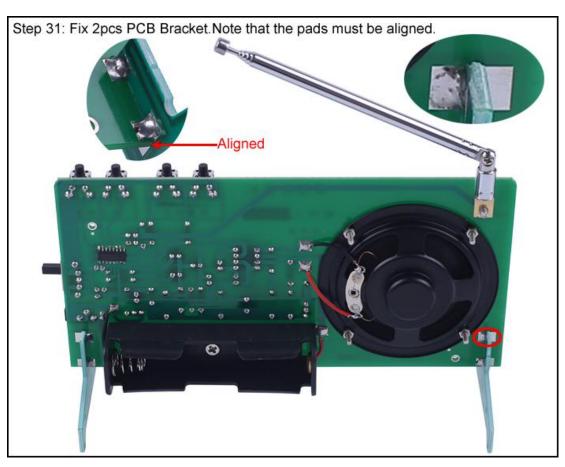

|                 |            |     |

| 27 | Black/Red Wire    | 10cm         | 1 |
|----|-------------------|--------------|---|
| 28 | 18650 Battery Box |              | 1 |
| 29 | USB Power Wire    | 80cm         | 1 |
| 30 | FM Antenna        | 75ohm        | 1 |
| 31 | M3*6mm Screw      |              | 2 |
| 32 | M3 Nut            |              | 1 |
| 33 | M2*10mm Screw     |              | 4 |
| 34 | M2 Nut            |              | 4 |
| 35 | Main PCB          | 160*80*1.6mm | 1 |
| 36 | PCB Bracket       | 60*33*1.6mm  | 2 |

Note:Users can complete the installation according to the PCB silk screen and component list.

## **Component Lists**



## 6. Schematic diagram:



## 7.Install shown steps: