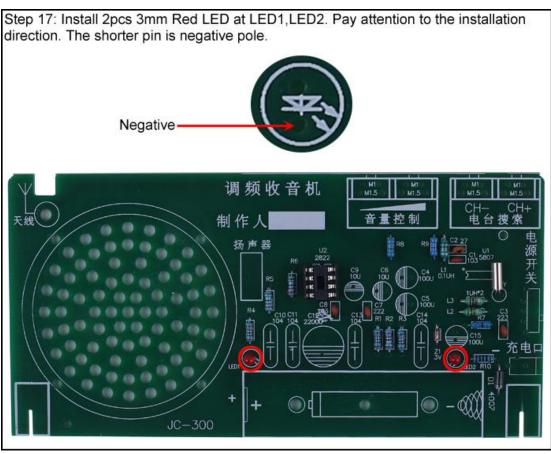

| 1   |
|          |                        |                 |            |     |

| 27 | Black/Red Wire    | 10cm         | 1 |
|----|-------------------|--------------|---|
| 28 | 18650 Battery Box |              | 1 |
| 29 | USB Power Wire    | 80cm         | 1 |
| 30 | FM Antenna        | 75ohm        | 1 |
| 31 | M3*6mm Screw      |              | 2 |
| 32 | M3 Nut            |              | 1 |
| 33 | M2*10mm Screw     |              | 4 |
| 34 | M2 Nut            |              | 4 |
| 35 | Main PCB          | 160*80*1.6mm | 1 |
| 36 | PCB Bracket       | 60*33*1.6mm  | 2 |

Note:Users can complete the installation according to the PCB silk screen and component list.

## **Component Lists**



## 6. Schematic diagram:



## 7.Install shown steps: