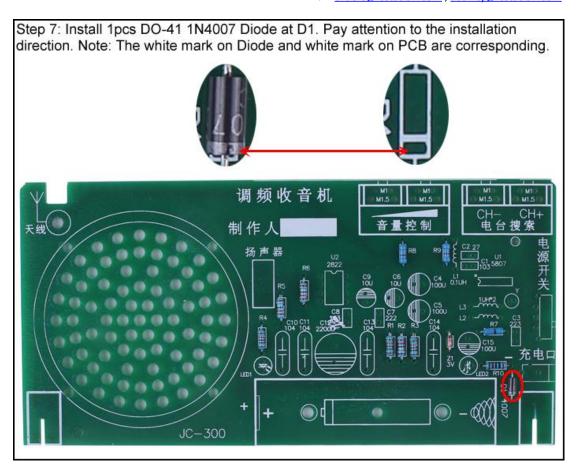

| D:66mm     | 1   |
|          |                        |                 |            |     |

| 27 | Black/Red Wire    | 10cm         | 1 |
|----|-------------------|--------------|---|
| 28 | 18650 Battery Box |              | 1 |
| 29 | USB Power Wire    | 80cm         | 1 |
| 30 | FM Antenna        | 75ohm        | 1 |
| 31 | M3*6mm Screw      |              | 2 |
| 32 | M3 Nut            |              | 1 |
| 33 | M2*10mm Screw     |              | 4 |
| 34 | M2 Nut            |              | 4 |
| 35 | Main PCB          | 160*80*1.6mm | 1 |
| 36 | PCB Bracket       | 60*33*1.6mm  | 2 |

Note:Users can complete the installation according to the PCB silk screen and component list.

## **Component Lists**



## 6. Schematic diagram:



## 7.Install shown steps: