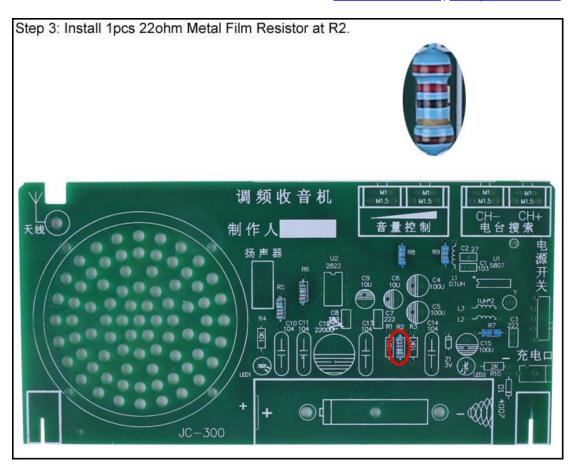

## 7.Install shown steps:

5. Component List:

| J. Compt | TICHT LIST.            |                 |            |     |
|----------|------------------------|-----------------|------------|-----|
| NO.      | Component Name         | PCB Marker      | Parameter  | QTY |
| 1        | Metal Film Resistor    | R7,R8,R9        | 0ohm       | 3   |
| 2        | Metal Film Resistor    | R5,R6           | 2.20hm     | 2   |
| 3        | Metal Film Resistor    | R2              | 22ohm      | 1   |
| 4        | Metal Film Resistor    | R1,R3,R4        | 10Kohm     | 3   |
| 5        | Metal Film Resistor    | R10             | 1Kohm      | 1   |
| 6        | Zener Diode            | Z1 3V           | DO-35      | 1   |
| 7        | 1N4007 Diode           | D1              | DO-41      | 1   |
| 8        | Inductor               | L1              | 0.1uH      | 1   |
| 9        | Inductor               | L2,L3           | 1uH        | 2   |
| 10       | RDA5807 FM Receiver    | U1              | SOP-16     | 1   |
| 11       | Crystal Oscillator     | Υ               | 32.768KHz  | 1   |
| 12       | IC Socket              | U2              | DIP-8      | 1   |
| 13       | TDA2822 Amplifier      | U2              | DIP-8      | 1   |
| 14       | Ceramic Capacitor      | C2              | 27pF       | 1   |
| 15       | Ceramic Capacitor      | C1,C8           | 0.01uF 103 | 2   |
| 16       | Ceramic Capacitor      | C7              | 2.2nF 222  | 1   |
| 17       | Ceramic Capacitor      | C3              | 22nF 223   | 1   |
| 18       | Red LED                | LED1,LED2       | 3mm        | 2   |
| 19       | Electrolytic Capacitor | C6,C9           | 10uF       | 2   |
| 20       | Electrolytic Capacitor | C4,C5,C15       | 100uF      | 3   |
| 21       | CBB Capacitor          | C10,C11,C13,C14 | 0.1uF 104  | 4   |
| 22       | Electrolytic Capacitor | C12             | 2200uF     | 1   |
| 23       | Power Socket           | J1              | 2.5mm      | 1   |
| 24       | Power Switch           | K1              |            | 1   |
| 25       | Black Button           | S1-S4           |            | 4   |
| 26       | Speaker                |                 | D:66mm     | 1   |
|          |                        |                 |            |     |