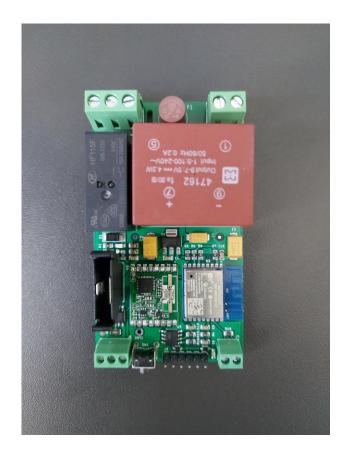

# PRODUCT OVERVIEW WiRela01 Pro



#### WiRela01 Pro

Multi-purpose Wi-Fi Actuator PCB that is designed to fit in an DIN-Rail enclosure. It can be used in many different ways: Main use cases are:

- 1) Wired smart thermostat with weekly schedule
- 2) Wireless smart thermostat with weekly schedule
- 3) Appliance control with weekly or monthly schedules
- 4) Humidity measurement for healthy climate
- 5) WiFi Timer



## WiRela01 Pro - block diagram



#### WiRela01 Pro - features



- Digital wired sensor support (DHT22, DS18B20..)
  Analog wired sensor support
  On-board packet radio

- 5) On-board Real time clock (for offline non-ntp scheduling)
- 6) Powered by high-quality universal AC/DC Power supply (90-264 VAC)
- 7) Dry/hot relay contacts

### WiRela01 Pro-features

#### Firmware and programming:

- Arduino supported
- Easily available programming headers
- Tasmota flash support
- · Custom firwmare available
  - Local or remote control (AP or Cloud control)
  - MQTT
  - · Direct mode
  - Timer mode
  - · Weekly Schedule mode
    - Heating/cooling
    - Humidifying

## WiRela01 Pro-legend



## WiRela01 Pro-pinout



## WiRela01 Pro Images