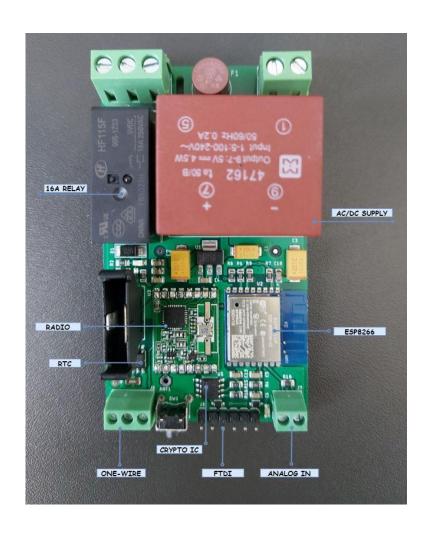

ce control with weekly or monthly schedules
- 4) Humidity measurement for healthy climate
- 5) WiFi Timer



## WiRela01 Pro - block diagram



#### WiRela01 Pro - features



- Digital wired sensor support (DHT22, DS18B20..)
  Analog wired sensor support
  On-board packet radio

- 5) On-board Real time clock (for offline non-ntp scheduling)
- 6) Powered by high-quality universal AC/DC Power supply (90-264 VAC)
- 7) Dry/hot relay contacts

### WiRela01 Pro-features

#### Firmware and programming:

- Arduino supported
- Easily available programming headers
- Tasmota flash support
- · Custom firwmare available
  - Local or remote control (AP or Cloud control)
  - MQTT
  - · Direct mode
  - Timer mode
  - · Weekly Schedule mode
    - Heating/cooling
    - Humidifying

## WiRela01 Pro-legend



## WiRela01 Pro-pinout



## WiRela01 Pro Images