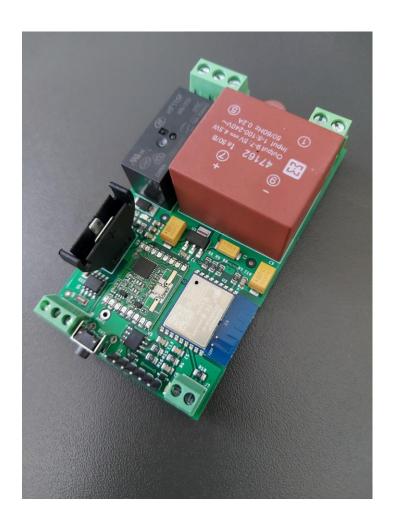

y measurement for healthy climate
- 5) WiFi Timer



## WiRela01 Pro - block diagram



#### WiRela01 Pro - features



- Digital wired sensor support (DHT22, DS18B20..)
  Analog wired sensor support
  On-board packet radio

- 5) On-board Real time clock (for offline non-ntp scheduling)
- 6) Powered by high-quality universal AC/DC Power supply (90-264 VAC)
- 7) Dry/hot relay contacts

### WiRela01 Pro-features

#### Firmware and programming:

- Arduino supported
- Easily available programming headers
- Tasmota flash support
- · Custom firwmare available
  - Local or remote control (AP or Cloud control)
  - MQTT
  - · Direct mode
  - Timer mode
  - · Weekly Schedule mode
    - Heating/cooling
    - Humidifying

## WiRela01 Pro-legend



## WiRela01 Pro-pinout



## WiRela01 Pro Images