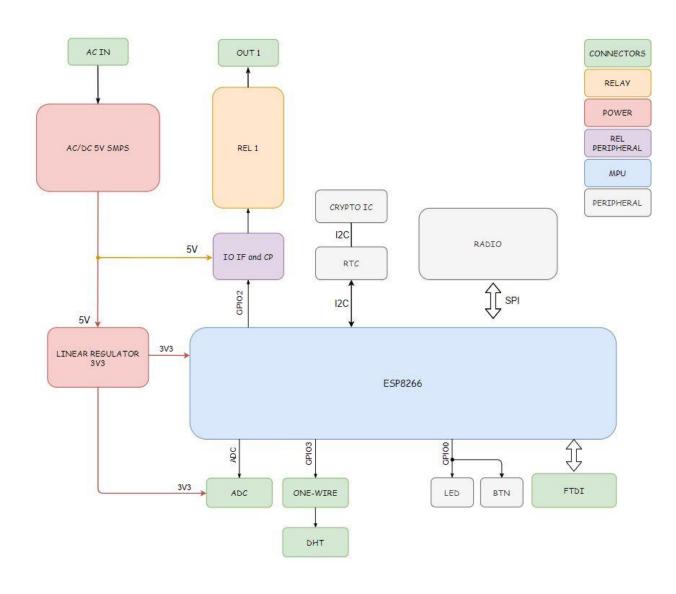

## WiRela01 Pro - block diagram

#### WiRela01 Pro - features

- Digital wired sensor support (DHT22, DS18B20..)
  Analog wired sensor support
  On-board packet radio

- 5) On-board Real time clock (for offline non-ntp scheduling)
- 6) Powered by high-quality universal AC/DC Power supply (90-264 VAC)
- 7) Dry/hot relay contacts