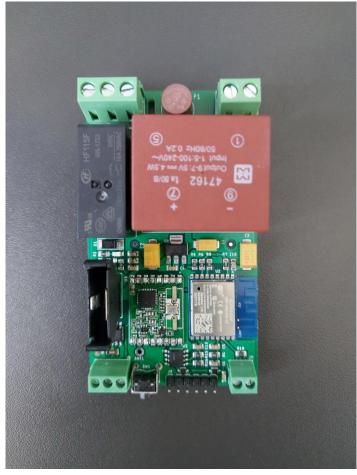

ity measurement for healthy climate
- 5) WiFi Timer



## WiRela01 Pro - block diagram



#### WiRela01 Pro - features



- Digital wired sensor support (DHT22, DS18B20..)
  Analog wired sensor support
  On-board packet radio

- 5) On-board Real time clock (for offline non-ntp scheduling)
- 6) Powered by high-quality universal AC/DC Power supply (90-264 VAC)
- 7) Dry/hot relay contacts

### WiRela01 Pro-features

#### Firmware and programming:

- Arduino supported
- Easily available programming headers
- Tasmota flash support
- · Custom firwmare available
  - Local or remote control (AP or Cloud control)
  - MQTT
  - · Direct mode
  - Timer mode
  - · Weekly Schedule mode
    - Heating/cooling
    - Humidifying

## WiRela01 Pro-legend



## WiRela01 Pro-pinout



## WiRela01 Pro Images