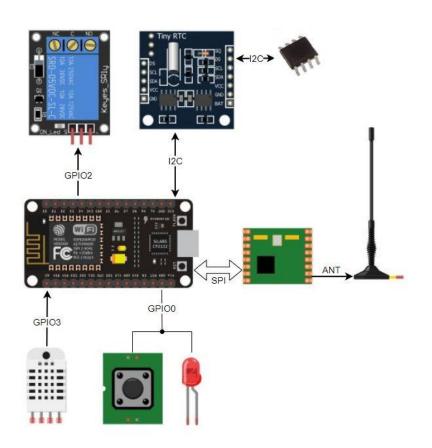

# PRODUCT OVERVIEW WiRela01 Pro



#### WiRela01 Pro

Multi-purpose Wi-Fi Actuator PCB that is designed to fit in an DIN-Rail enclosure. It can be used in many different ways: Main use cases are:

- 1) Wired smart thermostat with weekly schedule
- 2) Wireless smart thermostat with weekly schedule
- 3) Appliance control with weekly or monthly schedules
- 4) Humidity measurement for healthy climate
- 5) WiFi Timer



## WiRela01 Pro - block diagram



#### WiRela01 Pro - features



- Digital wired sensor support (DHT22, DS18B20..)
  Analog wired sensor support
  On-board packet radio

- 5) On-board Real time clock (for offline non-ntp scheduling)
- 6) Powered by high-quality universal AC/DC Power supply (90-264 VAC)
- 7) Dry/hot relay contacts

### WiRela01 Pro-features

#### Firmware and programming:

- Arduino supported
- Easily available programming headers
- Tasmota flash support
- · Custom firwmare available
  - Local or remote control (AP or Cloud control)
  - MQTT
  - · Direct mode
  - Timer mode
  - · Weekly Schedule mode
    - Heating/cooling
    - Humidifying

## WiRela01 Pro-legend



## WiRela01 Pro-pinout



## WiRela01 Pro Images