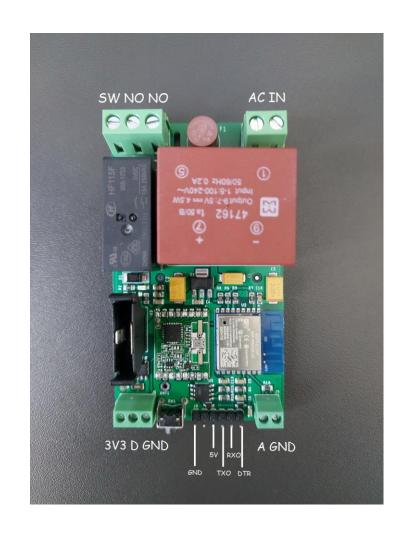

monthly schedules
- 4) Humidity measurement for healthy climate
- 5) WiFi Timer



## WiRela01 Pro - block diagram



#### WiRela01 Pro - features



- Digital wired sensor support (DHT22, DS18B20..)
  Analog wired sensor support
  On-board packet radio

- 5) On-board Real time clock (for offline non-ntp scheduling)
- 6) Powered by high-quality universal AC/DC Power supply (90-264 VAC)
- 7) Dry/hot relay contacts

### WiRela01 Pro-features

#### Firmware and programming:

- Arduino supported
- Easily available programming headers
- Tasmota flash support
- · Custom firwmare available
  - Local or remote control (AP or Cloud control)
  - MQTT
  - · Direct mode
  - Timer mode
  - · Weekly Schedule mode
    - Heating/cooling
    - Humidifying

## WiRela01 Pro-legend



## WiRela01 Pro-pinout



## WiRela01 Pro Images