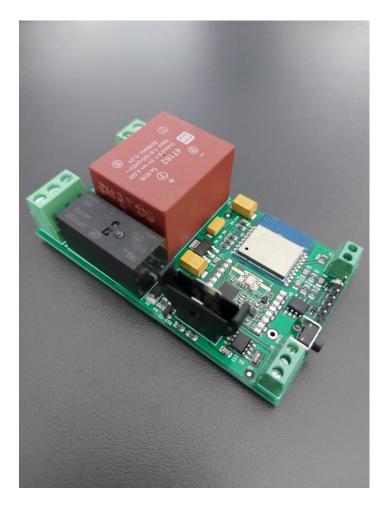

idity measurement for healthy climate
- 5) WiFi Timer



## WiRela01 Pro - block diagram



#### WiRela01 Pro - features



- Digital wired sensor support (DHT22, DS18B20..)
  Analog wired sensor support
  On-board packet radio

- 5) On-board Real time clock (for offline non-ntp scheduling)
- 6) Powered by high-quality universal AC/DC Power supply (90-264 VAC)
- 7) Dry/hot relay contacts

### WiRela01 Pro-features

#### Firmware and programming:

- Arduino supported
- Easily available programming headers
- Tasmota flash support
- · Custom firwmare available
  - Local or remote control (AP or Cloud control)
  - MQTT
  - · Direct mode
  - Timer mode
  - · Weekly Schedule mode
    - Heating/cooling
    - Humidifying

## WiRela01 Pro-legend



## WiRela01 Pro-pinout



## WiRela01 Pro Images