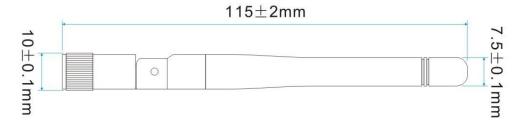

# **Product Datasheet V2.0**

# 2.4G Folding Rod Antenna SW2400-ZD115



Tel: 86-755-23080616 Fax: 86-755-27838582 Email: sales@nicerf.com Web: www.nicerf.com

Address: 309-314,3/F,Bldg A,Hongdu Business building,Zone 43,

Baoan Dist, Shenzhen, China



## 1. Description

SW2400-ZD115 is designed specially for 2.4GHz wireless communication, it has good VSWR, Compact dimensions, easy installation, stable performance, with good anti-vibration and aging ability.

#### 2. Technical Parameter

• Frequency Range: 2400(+/-100) MHz

• VSWR: ≤ 1.5

• Gain: 3.0 DBI

• Input impedance:  $50 \Omega$ 

Max power: 10 W

• Polarization: vertical polarization

• Height: 115 MM

• Interface form: SMA

Lead Wire: none

• Antenna Color: black

• Weight: 12 G

### 3. Size



#### 4. VSWR Chart

Antennas have been tested under wireless simulated environment by USA HP Network Analyzer