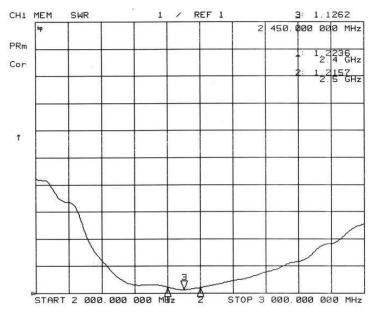

#### 4. VSWR Chart

Antennas have been tested under wireless simulated environment by USA HP Network Analyzer