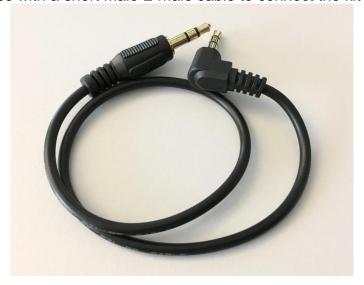

The kit also comes with a short male-2-male cable to connect the kit to the clock.

If you also order with a case, your package should contain the following material:

- Laser cut and engraved 1.5mm glossy (black or transparent) acrylic box panels (top, bottom and sides)
- 4 M2x3mm+3mm brass threaded spacers (stubs)
- 4 M2x15mm brass threaded spacers (pillars)
- 4 black hex M2x4mm screws (for the case's top cover)
- 4 black hex M2x3mm screws (for the case's bottom cover)