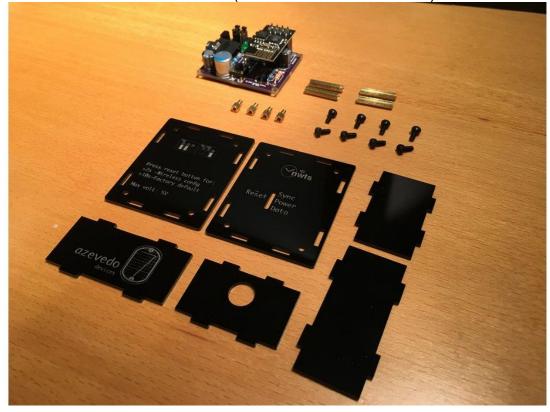

The kit also comes with a short male-2-male cable to connect the kit to the clock.

If you also order with a case, your package should contain the following material:

- Laser cut and engraved 1.5mm glossy (black or transparent) acrylic box panels (top, bottom and sides)
- 4 M2x3mm+3mm brass threaded spacers (stubs)
- 4 M2x15mm brass threaded spacers (pillars)
- 4 black hex M2x4mm screws (for the case's top cover)
- 4 black hex M2x3mm screws (for the case's bottom cover)