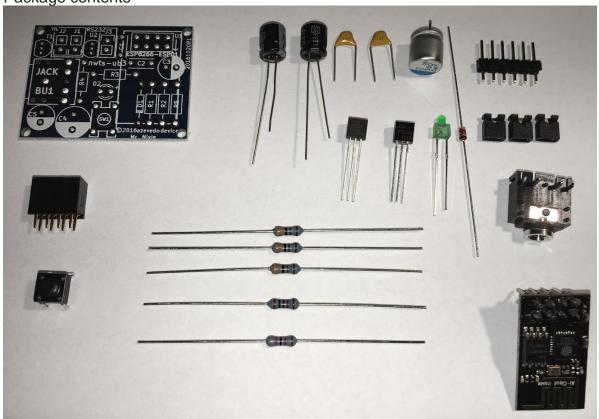

## **NWTS Bill of materials**

Package contents

Make sure that all components are included.

Please note that due to different suppliers, the components you receive might not be 100% the same. They are however fully tested and should work as the components depicted in the pictures.

Your package should contain the following material:

| Name          | Туре                     | Value        | Codes | Qty |
|---------------|--------------------------|--------------|-------|-----|
| PCB1          | PCB board                | -            |       | 1   |
| BU1           | 3.5mm jack               | -            |       | 1   |
| C1, C2        | Ceramic capacitor        | 1μF          | 105   | 2   |
| C3, C5        | Electrolytic capacitor   | 100μF        |       | 2   |
| C4            | Polymer capacitor        | 560μF        |       | 1   |
| D1            | Diode                    | 1N4148       |       | 1   |
| D2            | LED                      | Green        |       | 1   |
| J1, J2, J3    | Male 2.54mm pin header   | -            |       | 6   |
| JC1, JC2, JC3 | Jumper cap               | -            |       | 3   |
| R1            | 1/4W resistor            | 1ΚΩ          |       | 1   |
| R2, R3, R4    | 1/4W resistor            | 3.3ΚΩ        |       | 3   |
| R5            | 1/4W resistor            | 82ΚΩ         |       | 1   |
| SW1           | 4 pin 6mm switch         | -            |       | 1   |
| T1            | MOSFET                   | 2N7000       |       | 1   |
| U1            | 8 (4x2) Pin block header | -            |       | 1   |
| U2            | Voltage Regulator        | MCP1700-3302 | 2E/TO | 1   |
| IC1           | ESP8266 ESP-01           |              |       | 1   |
| Card 1        | License card             |              |       | 1   |