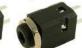

Total: 5

Switches/Voltage Regulators: SPDT Mini Toggle ON-ON, PCB Pin -SW1, SW2, SW3, SW4

LM7805 - REG1

Total: 5

Jacks/Connectors:

3.5mm Cliff Jack - JK1, JK2, JK3, JK4

Black or Metal Panel

D-shaft Soft Touch Knob