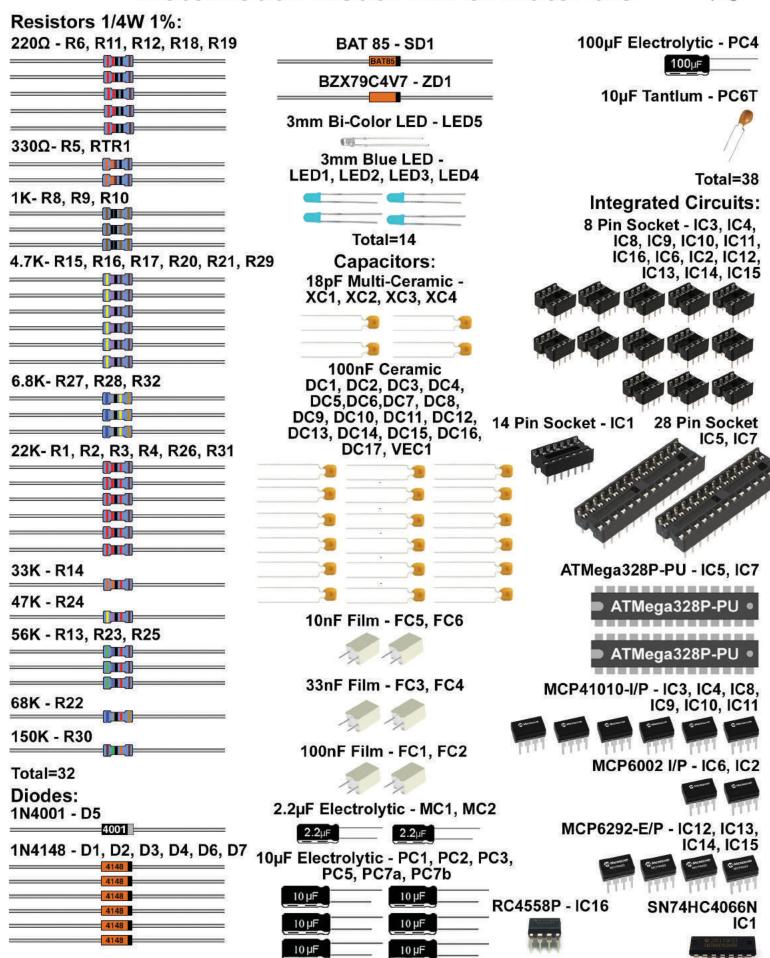

Total=32

## **Motomouth Visual Bill of Materials**



Potentiometers:

100K Dual D-Shaft Pot - VR2



10K 9mm D-Shaft Pot - VR1



1K Right Angle Multi Turn Trimmer - TR1



10K Right Angle Single Turn Trimmer - TR2



10K Right Angle Multi Turn Trimmer - TR3



Total: 5

Switches/Voltage Regulators: SPDT Mini Toggle ON-ON, PCB Pin -SW1, SW2, SW3, SW4



LM7805 - REG1



Total: 5

Jacks/Connectors:

3.5mm Cliff Jack - JK1, JK2, JK3, JK4

















Black or Metal Panel

D-shaft Soft Touch Knob



Rack Rash Washers





4x1 Long Header - 16mm total pin length - PC2



4x1 Socket - PC2



2x1 Long Header - 16mm total pin length - F1/F2, in/out



10 Pin Shrouded Power Header



2x1 Socket - F1/F2, in/out



1 Pin Header - VR2



M2.5 15mm Female-Female Metal Standoff - Bottom Standoffs



M2.5 13mm Male-Female Metal Standoff - Top Stando