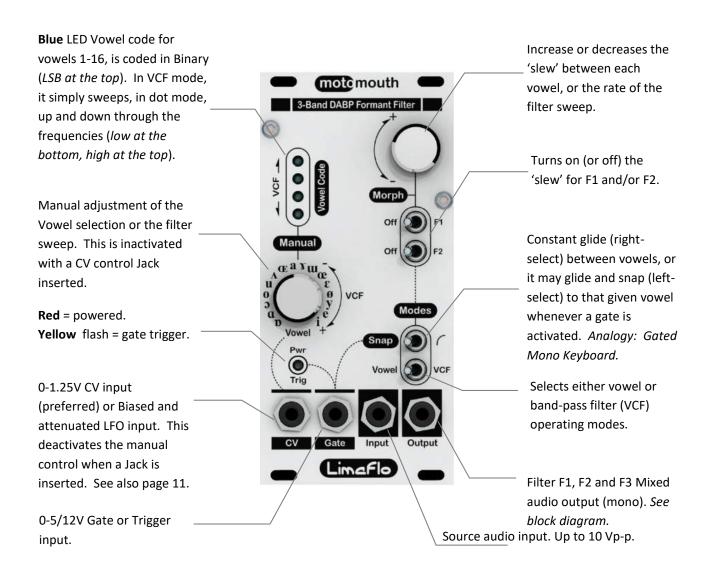

Multi Turn Trimmer - TR1



10K Right Angle Single Turn Trimmer - TR2



10K Right Angle Multi Turn Trimmer - TR3



Total: 5

Switches/Voltage Regulators: SPDT Mini Toggle ON-ON, PCB Pin -SW1, SW2, SW3, SW4



LM7805 - REG1



Total: 5

Jacks/Connectors:

3.5mm Cliff Jack - JK1, JK2, JK3, JK4

















Black or Metal Panel

D-shaft Soft Touch Knob



Rack Rash Washers





4x1 Long Header - 16mm total pin length - PC2



4x1 Socket - PC2



2x1 Long Header - 16mm total pin length - F1/F2, in/out



10 Pin Shrouded Power Header



2x1 Socket - F1/F2, in/out



1 Pin Header - VR2



M2.5 15mm Female-Female Metal Standoff - Bottom Standoffs



M2.5 13mm Male-Female Metal Standoff - Top Standoffs





3mm Screws







10 to 16 Pin Power Cable





## THE CONTROLS (QUICK START GUIDE)