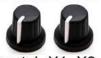

Total: 5

Switches/Voltage Regulators: SPDT Mini Toggle ON-ON, PCB Pin -SW1, SW2, SW3, SW4

LM7805 - REG1

Total: 5

Jacks/Connectors:

3.5mm Cliff Jack - JK1, JK2, JK3, JK4

Black or Metal Panel

D-shaft Soft Touch Knob