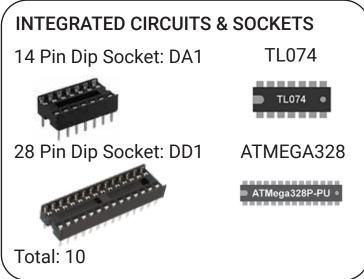

Please note: This BOM may differ slightly from the Erica Synths BOM or schematic on Github. We have made a few small improvements on some circuits. Where there is a discrepancy, please use this BOM.

Assembly guide can be found here: github.com/erica-synths/diy-eurorack

Page 1 of 4

## **CONTROL BOARD**













Page 2 of 4

## **CONTROL BOARD**





3mm Red LED: VD4, VD14



3mm Yellow LED: VD12, VD13



NOTE: LONG LEG OF LED GOES

Total: 4 IN SQUARE HOLE.

#### **SWITCHES**

9.4mm Tact Switch: SW1



SPDT Sub-Mini ON-ON: SW2



Total: 2

## LOGIC BOARD









## LOGIC BOARD









Page 4 of 4

## **LOGIC BOARD**



1x6 Header: XP2-XP5



2 Pin Header and Jumper:



## **OTHER**

#### **KNOBS**

19mm Small Black Knob:



Total: 1

#### **JACKS**

MIDI Jack:



Total: 1

### **WIRE**

6in 26AWG Wire:



Total: 1

#### **HARDWARE**

2.5mm Screws:



11mm Standoff:







Total: 11

### **POWER CABLES**

10 to 16 Pin Power Cable:



Total: 1

### **PCB & PANEL**



Total: 3