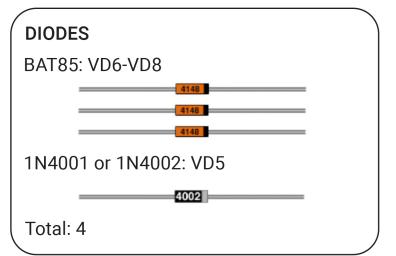

Please note: This BOM may differ slightly from the Erica Synths BOM or schematic on Github. We have made a few small improvements on some circuits. Where there is a discrepancy, please use this BOM.

Assembly guide can be found here: github.com/erica-synths/diy-eurorack

Page 1 of 4

## **CONTROL BOARD**













Page 2 of 4

## **CONTROL BOARD**





3mm Red LED: VD4, VD14



3mm Yellow LED: VD12, VD13



NOTE: LONG LEG OF LED GOES

Total: 4 IN SQUARE HOLE.

#### **SWITCHES**

9.4mm Tact Switch: SW1



SPDT Sub-Mini ON-ON: SW2



Total: 2

## LOGIC BOARD









## LOGIC BOARD









Page 4 of 4

## **LOGIC BOARD**



1x6 Header: XP2-XP5



2 Pin Header and Jumper:



## **OTHER**

#### **KNOBS**

19mm Small Black Knob:



Total: 1

#### **JACKS**

MIDI Jack:



Total: 1

### **WIRE**

6in 26AWG Wire:



Total: 1

#### **HARDWARE**

2.5mm Screws:



11mm Standoff:







Total: 11

### **POWER CABLES**

10 to 16 Pin Power Cable:



Total: 1

### **PCB & PANEL**



Total: 3