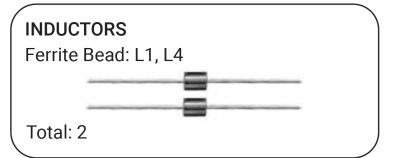

Please note: This BOM may differ slightly from the Erica Synths BOM or schematic on Github. We have made a few small improvements on some circuits. Where there is a discrepancy, please use this BOM.

Assembly guide can be found here: github.com/erica-synths/diy-eurorack

Page 1 of 4

## **CONTROL BOARD**













Page 2 of 4

## **CONTROL BOARD**





3mm Red LED: VD4, VD14



3mm Yellow LED: VD12, VD13



NOTE: LONG LEG OF LED GOES

Total: 4 IN SQUARE HOLE.

#### **SWITCHES**

9.4mm Tact Switch: SW1



SPDT Sub-Mini ON-ON: SW2



Total: 2

## LOGIC BOARD









## LOGIC BOARD









Page 4 of 4

## **LOGIC BOARD**



1x6 Header: XP2-XP5



2 Pin Header and Jumper:



## **OTHER**

#### **KNOBS**

19mm Small Black Knob:



Total: 1

#### **JACKS**

MIDI Jack:



Total: 1

### **WIRE**

6in 26AWG Wire:



Total: 1

#### **HARDWARE**

2.5mm Screws:



11mm Standoff:







Total: 11

### **POWER CABLES**

10 to 16 Pin Power Cable:



Total: 1

### **PCB & PANEL**



Total: 3