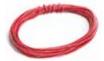

may differ slightly from the Erica Synths BOM or schematic on Github. We have made a few small improvements on some circuits. Where there is a discrepancy, please use this BOM.

Assembly guide can be found here: github.com/erica-synths/diy-eurorack

Page 1 of 4

## **CONTROL BOARD**













Page 2 of 4

## **CONTROL BOARD**





3mm Red LED: VD4, VD14



3mm Yellow LED: VD12, VD13



NOTE: LONG LEG OF LED GOES

Total: 4 IN SQUARE HOLE.

#### **SWITCHES**

9.4mm Tact Switch: SW1



SPDT Sub-Mini ON-ON: SW2



Total: 2

## LOGIC BOARD









## LOGIC BOARD









Page 4 of 4

## **LOGIC BOARD**



1x6 Header: XP2-XP5



2 Pin Header and Jumper:



## **OTHER**

#### **KNOBS**

19mm Small Black Knob:



Total: 1

#### **JACKS**

MIDI Jack:



Total: 1

### **WIRE**

6in 26AWG Wire:



Total: 1

#### **HARDWARE**

2.5mm Screws:



11mm Standoff:







Total: 11

### **POWER CABLES**

10 to 16 Pin Power Cable:



Total: 1

### **PCB & PANEL**



Total: 3