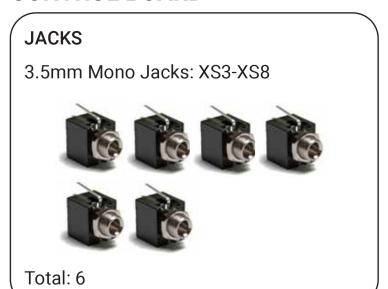

Please note: This BOM may differ slightly from the Erica Synths BOM or schematic on Github. We have made a few small improvements on some circuits. Where there is a discrepancy, please use this BOM.

Assembly guide can be found here: github.com/erica-synths/diy-eurorack

Page 1 of 4

## **CONTROL BOARD**













Page 2 of 4

## **CONTROL BOARD**





3mm Red LED: VD4, VD14



3mm Yellow LED: VD12, VD13



NOTE: LONG LEG OF LED GOES

Total: 4 IN SQUARE HOLE.

#### **SWITCHES**

9.4mm Tact Switch: SW1



SPDT Sub-Mini ON-ON: SW2



Total: 2

## LOGIC BOARD









## LOGIC BOARD









Page 4 of 4

## **LOGIC BOARD**



1x6 Header: XP2-XP5



2 Pin Header and Jumper:



## **OTHER**

#### **KNOBS**

19mm Small Black Knob:



Total: 1

#### **JACKS**

MIDI Jack:



Total: 1

### **WIRE**

6in 26AWG Wire:



Total: 1

#### **HARDWARE**

2.5mm Screws:



11mm Standoff:







Total: 11

### **POWER CABLES**

10 to 16 Pin Power Cable:



Total: 1

### **PCB & PANEL**



Total: 3