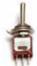

Please note: This BOM may differ slightly from the Erica Synths BOM or schematic on Github. We have made a few small improvements on some circuits. Where there is a discrepancy, please use this BOM.

Assembly guide can be found here: github.com/erica-synths/diy-eurorack

Page 1 of 4

## **CONTROL BOARD**













Page 2 of 4

## **CONTROL BOARD**





3mm Red LED: VD4, VD14



3mm Yellow LED: VD12, VD13



NOTE: LONG LEG OF LED GOES

Total: 4 IN SQUARE HOLE.

#### **SWITCHES**

9.4mm Tact Switch: SW1



SPDT Sub-Mini ON-ON: SW2



Total: 2

## LOGIC BOARD









## LOGIC BOARD









Page 4 of 4

## **LOGIC BOARD**



1x6 Header: XP2-XP5



2 Pin Header and Jumper:



## **OTHER**

#### **KNOBS**

19mm Small Black Knob:



Total: 1

#### **JACKS**

MIDI Jack:



Total: 1

### **WIRE**

6in 26AWG Wire:



Total: 1

#### **HARDWARE**

2.5mm Screws:



11mm Standoff:







Total: 11

### **POWER CABLES**

10 to 16 Pin Power Cable:



Total: 1

### **PCB & PANEL**



Total: 3