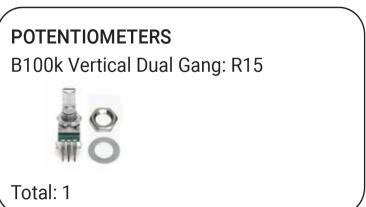

Please note: This BOM may differ slightly from the Erica Synths BOM or schematic on Github. We have made a few small improvements on some circuits. Where there is a discrepancy, please use this BOM.

Assembly guide can be found here: github.com/erica-synths/diy-eurorack

Page 1 of 4

## **CONTROL BOARD**













Page 2 of 4

## **CONTROL BOARD**





3mm Red LED: VD4, VD14



3mm Yellow LED: VD12, VD13



NOTE: LONG LEG OF LED GOES

Total: 4 IN SQUARE HOLE.

#### **SWITCHES**

9.4mm Tact Switch: SW1



SPDT Sub-Mini ON-ON: SW2



Total: 2

## LOGIC BOARD









## LOGIC BOARD









Page 4 of 4

## **LOGIC BOARD**



1x6 Header: XP2-XP5



2 Pin Header and Jumper:



## **OTHER**

#### **KNOBS**

19mm Small Black Knob:



Total: 1

#### **JACKS**

MIDI Jack:



Total: 1

### **WIRE**

6in 26AWG Wire:



Total: 1

#### **HARDWARE**

2.5mm Screws:



11mm Standoff:







Total: 11

### **POWER CABLES**

10 to 16 Pin Power Cable:



Total: 1

### **PCB & PANEL**



Total: 3