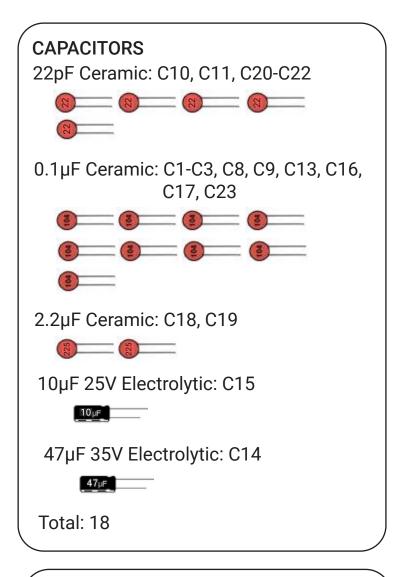

Please note: This BOM may differ slightly from the Erica Synths BOM or schematic on Github. We have made a few small improvements on some circuits. Where there is a discrepancy, please use this BOM.

Assembly guide can be found here: github.com/erica-synths/diy-eurorack

Page 1 of 4

## **CONTROL BOARD**













Page 2 of 4

## **CONTROL BOARD**





3mm Red LED: VD4, VD14



3mm Yellow LED: VD12, VD13



NOTE: LONG LEG OF LED GOES

Total: 4 IN SQUARE HOLE.

#### **SWITCHES**

9.4mm Tact Switch: SW1



SPDT Sub-Mini ON-ON: SW2



Total: 2

## LOGIC BOARD









## LOGIC BOARD









Page 4 of 4

## **LOGIC BOARD**



1x6 Header: XP2-XP5



2 Pin Header and Jumper:



## **OTHER**

#### **KNOBS**

19mm Small Black Knob:



Total: 1

#### **JACKS**

MIDI Jack:



Total: 1

### **WIRE**

6in 26AWG Wire:



Total: 1

#### **HARDWARE**

2.5mm Screws:



11mm Standoff:







Total: 11

### **POWER CABLES**

10 to 16 Pin Power Cable:



Total: 1

### **PCB & PANEL**



Total: 3