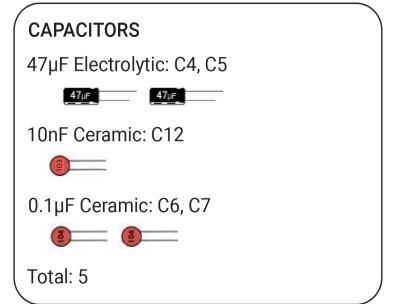

Please note: This BOM may differ slightly from the Erica Synths BOM or schematic on Github. We have made a few small improvements on some circuits. Where there is a discrepancy, please use this BOM.

Assembly guide can be found here: github.com/erica-synths/diy-eurorack

Page 1 of 4

## **CONTROL BOARD**













Page 2 of 4

## **CONTROL BOARD**





3mm Red LED: VD4, VD14



3mm Yellow LED: VD12, VD13



NOTE: LONG LEG OF LED GOES

Total: 4 IN SQUARE HOLE.

#### **SWITCHES**

9.4mm Tact Switch: SW1



SPDT Sub-Mini ON-ON: SW2



Total: 2

## LOGIC BOARD









## LOGIC BOARD









Page 4 of 4

## **LOGIC BOARD**



1x6 Header: XP2-XP5



2 Pin Header and Jumper:



## **OTHER**

#### **KNOBS**

19mm Small Black Knob:



Total: 1

#### **JACKS**

MIDI Jack:



Total: 1

### **WIRE**

6in 26AWG Wire:



Total: 1

#### **HARDWARE**

2.5mm Screws:



11mm Standoff:







Total: 11

### **POWER CABLES**

10 to 16 Pin Power Cable:



Total: 1

### **PCB & PANEL**



Total: 3