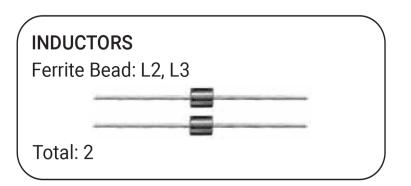

Please note: This BOM may differ slightly from the Erica Synths BOM or schematic on Github. We have made a few small improvements on some circuits. Where there is a discrepancy, please use this BOM.

Assembly guide can be found here: github.com/erica-synths/diy-eurorack

Page 1 of 4

## **CONTROL BOARD**













Page 2 of 4

## **CONTROL BOARD**





3mm Red LED: VD4, VD14



3mm Yellow LED: VD12, VD13



NOTE: LONG LEG OF LED GOES

Total: 4 IN SQUARE HOLE.

#### **SWITCHES**

9.4mm Tact Switch: SW1



SPDT Sub-Mini ON-ON: SW2



Total: 2

## LOGIC BOARD









## LOGIC BOARD









Page 4 of 4

## **LOGIC BOARD**



1x6 Header: XP2-XP5



2 Pin Header and Jumper:



## **OTHER**

#### **KNOBS**

19mm Small Black Knob:



Total: 1

#### **JACKS**

MIDI Jack:



Total: 1

### **WIRE**

6in 26AWG Wire:



Total: 1

#### **HARDWARE**

2.5mm Screws:



11mm Standoff:







Total: 11

### **POWER CABLES**

10 to 16 Pin Power Cable:



Total: 1

### **PCB & PANEL**



Total: 3