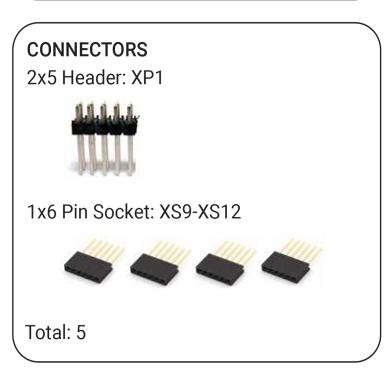

Please note: This BOM may differ slightly from the Erica Synths BOM or schematic on Github. We have made a few small improvements on some circuits. Where there is a discrepancy, please use this BOM.

Assembly guide can be found here: github.com/erica-synths/diy-eurorack

Page 1 of 4

## **CONTROL BOARD**













Page 2 of 4

## **CONTROL BOARD**





3mm Red LED: VD4, VD14



3mm Yellow LED: VD12, VD13



NOTE: LONG LEG OF LED GOES

Total: 4 IN SQUARE HOLE.

#### **SWITCHES**

9.4mm Tact Switch: SW1



SPDT Sub-Mini ON-ON: SW2



Total: 2

## LOGIC BOARD









## LOGIC BOARD









Page 4 of 4

## **LOGIC BOARD**



1x6 Header: XP2-XP5



2 Pin Header and Jumper:



## **OTHER**

#### **KNOBS**

19mm Small Black Knob:



Total: 1

#### **JACKS**

MIDI Jack:



Total: 1

### **WIRE**

6in 26AWG Wire:



Total: 1

#### **HARDWARE**

2.5mm Screws:



11mm Standoff:







Total: 11

### **POWER CABLES**

10 to 16 Pin Power Cable:



Total: 1

### **PCB & PANEL**



Total: 3