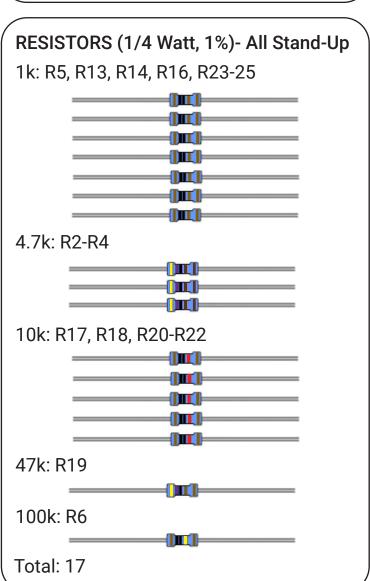

Please note: This BOM may differ slightly from the Erica Synths BOM or schematic on Github. We have made a few small improvements on some circuits. Where there is a discrepancy, please use this BOM.

Assembly guide can be found here: github.com/erica-synths/diy-eurorack

Page 1 of 4

## **CONTROL BOARD**













Page 2 of 4

## **CONTROL BOARD**





3mm Red LED: VD4, VD14



3mm Yellow LED: VD12, VD13



NOTE: LONG LEG OF LED GOES

Total: 4 IN SQUARE HOLE.

#### **SWITCHES**

9.4mm Tact Switch: SW1



SPDT Sub-Mini ON-ON: SW2



Total: 2

## LOGIC BOARD









## LOGIC BOARD









Page 4 of 4

## **LOGIC BOARD**



1x6 Header: XP2-XP5



2 Pin Header and Jumper:



## **OTHER**

#### **KNOBS**

19mm Small Black Knob:



Total: 1

#### **JACKS**

MIDI Jack:



Total: 1

### **WIRE**

6in 26AWG Wire:



Total: 1

#### **HARDWARE**

2.5mm Screws:



11mm Standoff:







Total: 11

### **POWER CABLES**

10 to 16 Pin Power Cable:



Total: 1

### **PCB & PANEL**



Total: 3