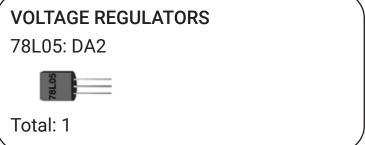

Please note: This BOM may differ slightly from the Erica Synths BOM or schematic on Github. We have made a few small improvements on some circuits. Where there is a discrepancy, please use this BOM.

Assembly guide can be found here: github.com/erica-synths/diy-eurorack

Page 1 of 4

## **CONTROL BOARD**













Page 2 of 4

## **CONTROL BOARD**





3mm Red LED: VD4, VD14



3mm Yellow LED: VD12, VD13



NOTE: LONG LEG OF LED GOES

Total: 4 IN SQUARE HOLE.

#### **SWITCHES**

9.4mm Tact Switch: SW1



SPDT Sub-Mini ON-ON: SW2



Total: 2

## LOGIC BOARD









## LOGIC BOARD









Page 4 of 4

## **LOGIC BOARD**



1x6 Header: XP2-XP5



2 Pin Header and Jumper:



## **OTHER**

#### **KNOBS**

19mm Small Black Knob:



Total: 1

#### **JACKS**

MIDI Jack:



Total: 1

### **WIRE**

6in 26AWG Wire:



Total: 1

#### **HARDWARE**

2.5mm Screws:



11mm Standoff:







Total: 11

### **POWER CABLES**

10 to 16 Pin Power Cable:



Total: 1

### **PCB & PANEL**



Total: 3