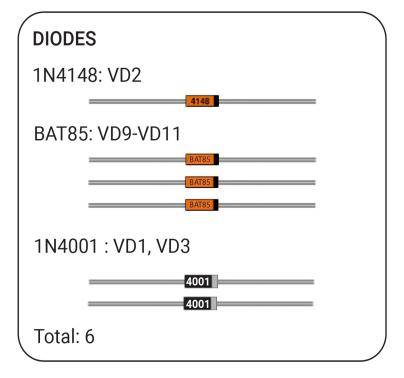

Please note: This BOM may differ slightly from the Erica Synths BOM or schematic on Github. We have made a few small improvements on some circuits. Where there is a discrepancy, please use this BOM.

Assembly guide can be found here: github.com/erica-synths/diy-eurorack

Page 1 of 4

## **CONTROL BOARD**













Page 2 of 4

## **CONTROL BOARD**





3mm Red LED: VD4, VD14



3mm Yellow LED: VD12, VD13



NOTE: LONG LEG OF LED GOES

Total: 4 IN SQUARE HOLE.

#### **SWITCHES**

9.4mm Tact Switch: SW1



SPDT Sub-Mini ON-ON: SW2



Total: 2

## LOGIC BOARD









## LOGIC BOARD









Page 4 of 4

## **LOGIC BOARD**



1x6 Header: XP2-XP5



2 Pin Header and Jumper:



## **OTHER**

#### **KNOBS**

19mm Small Black Knob:



Total: 1

#### **JACKS**

MIDI Jack:



Total: 1

### **WIRE**

6in 26AWG Wire:



Total: 1

#### **HARDWARE**

2.5mm Screws:



11mm Standoff:







Total: 11

### **POWER CABLES**

10 to 16 Pin Power Cable:



Total: 1

### **PCB & PANEL**



Total: 3