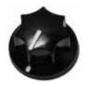

Please note: This BOM may differ slightly from the Erica Synths BOM or schematic on Github. We have made a few small improvements on some circuits. Where there is a discrepancy, please use this BOM.

Assembly guide can be found here: github.com/erica-synths/diy-eurorack

Page 1 of 4

## **CONTROL BOARD**













Page 2 of 4

## **CONTROL BOARD**





3mm Red LED: VD4, VD14



3mm Yellow LED: VD12, VD13



NOTE: LONG LEG OF LED GOES

Total: 4 IN SQUARE HOLE.

#### **SWITCHES**

9.4mm Tact Switch: SW1



SPDT Sub-Mini ON-ON: SW2



Total: 2

## LOGIC BOARD









## LOGIC BOARD









Page 4 of 4

## **LOGIC BOARD**



1x6 Header: XP2-XP5



2 Pin Header and Jumper:



## **OTHER**

#### **KNOBS**

19mm Small Black Knob:



Total: 1

#### **JACKS**

MIDI Jack:



Total: 1

### **WIRE**

6in 26AWG Wire:



Total: 1

#### **HARDWARE**

2.5mm Screws:



11mm Standoff:







Total: 11

### **POWER CABLES**

10 to 16 Pin Power Cable:



Total: 1

### **PCB & PANEL**



Total: 3