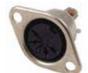

Please note: This BOM may differ slightly from the Erica Synths BOM or schematic on Github. We have made a few small improvements on some circuits. Where there is a discrepancy, please use this BOM.

Assembly guide can be found here: github.com/erica-synths/diy-eurorack

Page 1 of 4

## **CONTROL BOARD**













Page 2 of 4

## **CONTROL BOARD**





3mm Red LED: VD4, VD14



3mm Yellow LED: VD12, VD13



NOTE: LONG LEG OF LED GOES

Total: 4 IN SQUARE HOLE.

#### **SWITCHES**

9.4mm Tact Switch: SW1



SPDT Sub-Mini ON-ON: SW2



Total: 2

## LOGIC BOARD









## LOGIC BOARD









Page 4 of 4

## **LOGIC BOARD**



1x6 Header: XP2-XP5



2 Pin Header and Jumper:



## **OTHER**

#### **KNOBS**

19mm Small Black Knob:



Total: 1

#### **JACKS**

MIDI Jack:



Total: 1

### **WIRE**

6in 26AWG Wire:



Total: 1

#### **HARDWARE**

2.5mm Screws:



11mm Standoff:







Total: 11

### **POWER CABLES**

10 to 16 Pin Power Cable:



Total: 1

### **PCB & PANEL**



Total: 3