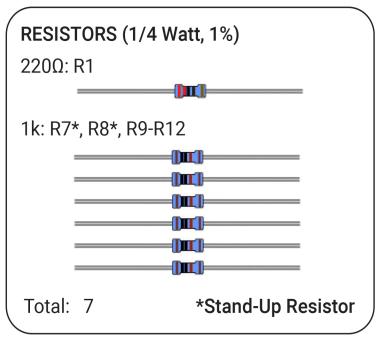

Please note: This BOM may differ slightly from the Erica Synths BOM or schematic on Github. We have made a few small improvements on some circuits. Where there is a discrepancy, please use this BOM.

Assembly guide can be found here: github.com/erica-synths/diy-eurorack

Page 1 of 4

## **CONTROL BOARD**













Page 2 of 4

## **CONTROL BOARD**





3mm Red LED: VD4, VD14



3mm Yellow LED: VD12, VD13



NOTE: LONG LEG OF LED GOES

Total: 4 IN SQUARE HOLE.

#### **SWITCHES**

9.4mm Tact Switch: SW1



SPDT Sub-Mini ON-ON: SW2



Total: 2

## LOGIC BOARD









## LOGIC BOARD









Page 4 of 4

## **LOGIC BOARD**



1x6 Header: XP2-XP5



2 Pin Header and Jumper:



## **OTHER**

#### **KNOBS**

19mm Small Black Knob:



Total: 1

#### **JACKS**

MIDI Jack:



Total: 1

### **WIRE**

6in 26AWG Wire:



Total: 1

#### **HARDWARE**

2.5mm Screws:



11mm Standoff:







Total: 11

### **POWER CABLES**

10 to 16 Pin Power Cable:



Total: 1

### **PCB & PANEL**



Total: 3