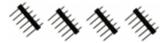

Please note: This BOM may differ slightly from the Erica Synths BOM or schematic on Github. We have made a few small improvements on some circuits. Where there is a discrepancy, please use this BOM.

Assembly guide can be found here: github.com/erica-synths/diy-eurorack

Page 1 of 4

## **CONTROL BOARD**













Page 2 of 4

## **CONTROL BOARD**





3mm Red LED: VD4, VD14



3mm Yellow LED: VD12, VD13



NOTE: LONG LEG OF LED GOES

Total: 4 IN SQUARE HOLE.

#### **SWITCHES**

9.4mm Tact Switch: SW1



SPDT Sub-Mini ON-ON: SW2



Total: 2

## LOGIC BOARD









## LOGIC BOARD









Page 4 of 4

## **LOGIC BOARD**



1x6 Header: XP2-XP5



2 Pin Header and Jumper:



## **OTHER**

#### **KNOBS**

19mm Small Black Knob:



Total: 1

#### **JACKS**

MIDI Jack:



Total: 1

### **WIRE**

6in 26AWG Wire:



Total: 1

#### **HARDWARE**

2.5mm Screws:



11mm Standoff:







Total: 11

### **POWER CABLES**

10 to 16 Pin Power Cable:



Total: 1

### **PCB & PANEL**



Total: 3