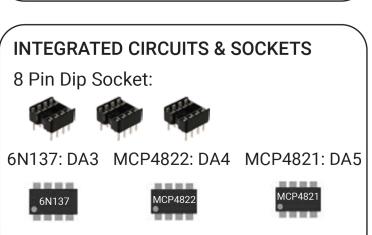

Please note: This BOM may differ slightly from the Erica Synths BOM or schematic on Github. We have made a few small improvements on some circuits. Where there is a discrepancy, please use this BOM.

Assembly guide can be found here: github.com/erica-synths/diy-eurorack

Page 1 of 4

## **CONTROL BOARD**













Page 2 of 4

## **CONTROL BOARD**





3mm Red LED: VD4, VD14



3mm Yellow LED: VD12, VD13



NOTE: LONG LEG OF LED GOES

Total: 4 IN SQUARE HOLE.

#### **SWITCHES**

9.4mm Tact Switch: SW1



SPDT Sub-Mini ON-ON: SW2



Total: 2

## LOGIC BOARD









## LOGIC BOARD









Page 4 of 4

## **LOGIC BOARD**



1x6 Header: XP2-XP5



2 Pin Header and Jumper:



## **OTHER**

#### **KNOBS**

19mm Small Black Knob:



Total: 1

#### **JACKS**

MIDI Jack:



Total: 1

### **WIRE**

6in 26AWG Wire:



Total: 1

#### **HARDWARE**

2.5mm Screws:



11mm Standoff:







Total: 11

### **POWER CABLES**

10 to 16 Pin Power Cable:



Total: 1

### **PCB & PANEL**



Total: 3